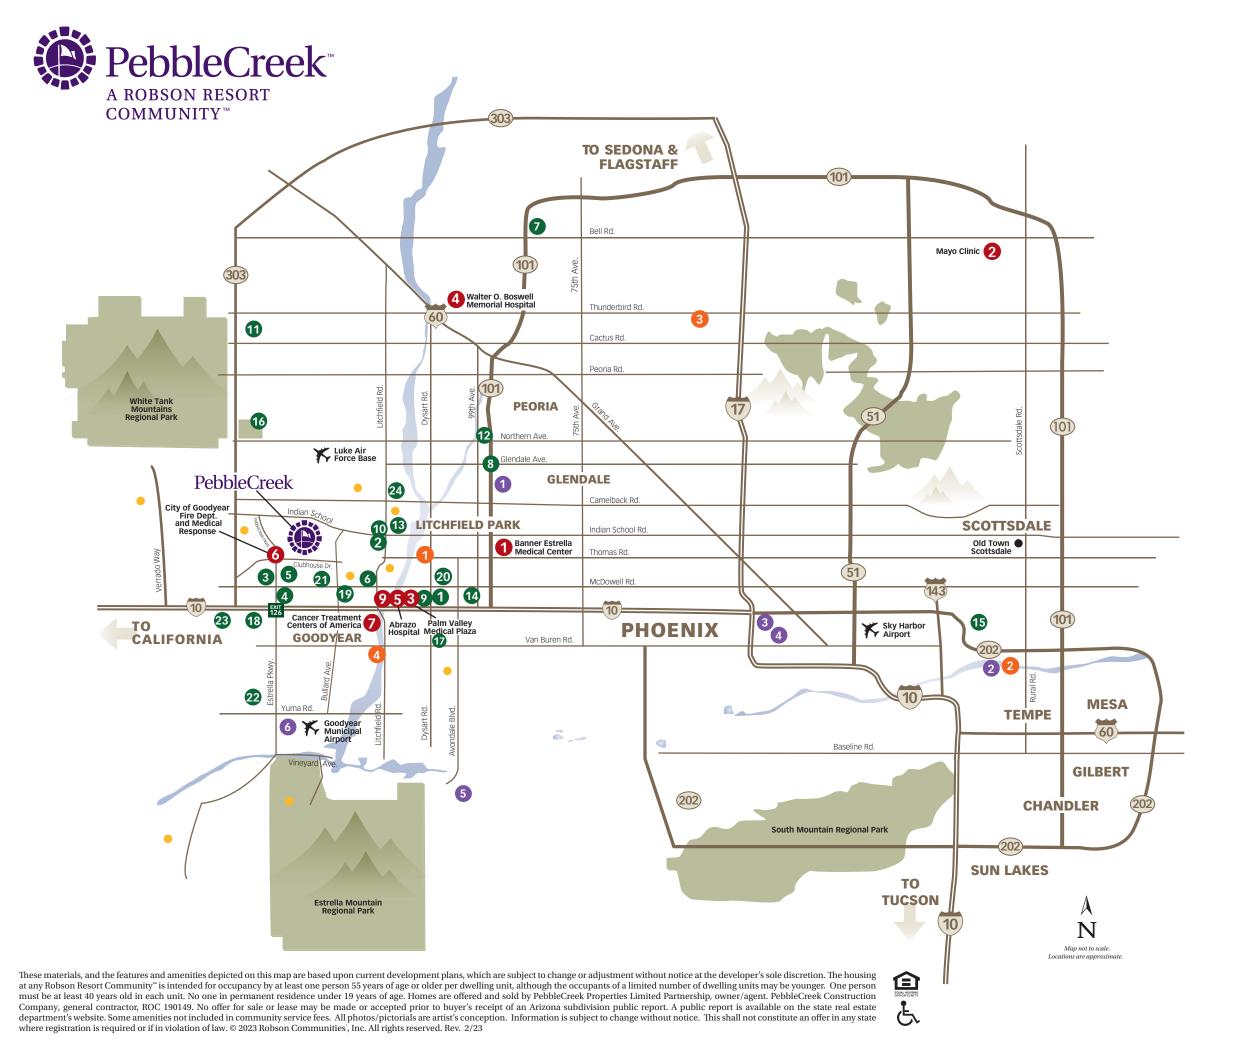

## **Medical & Fire Facilities**

- Banner Estrella Medical Center 11 Miles
- Mayo Clinic 39 Miles
- Palm Valley Medical Plaza 6 Miles
- Banner Boswell Memorial Hospital 22 Miles
- 6 Abrazo Hospital/Abrazo Medical Facility 5 Miles
- 6 City of Goodyear Fire Dept. & Medical Response 1 Mile
- Cancer Treatment Centers of America 5 Miles
- 8 Alliance Urgent Care 2.5 Miles
- Fast Med Urgent Care 4.4 Miles

## **Shopping, Dining & Entertainment**

- 1 Fry's 4 Miles
- 2 Safeway 3 Miles
- Walgreens 3 Miles
- Goodyear Centerpointe 3 Miles

BevMo!, Conn's HomePlus, Mattress Firm, Party City, Red Lobster, Olive Garden, Rubio's, Texas Roadhouse & More

- 5 The Market at Estrella Falls 3 Miles Oregano's, Petco, Staples, TJ Maxx, HomeGoods, Arriba Mexican Grille, Burlington, Chase Bank, C-A-L Ranch Stores
- Palm Valley Pavillons West/East 5 Miles Best Buy, Total Wine, ULTA, Barnes & Noble, Applebee's, Black Angus Steakhouse. Chili's. Chipotle. Cracker Barrel
- 7 Arrowhead Towne Center 25 Miles More than 170 stores & restaurants including: Macy's, Dillard's &
- **8 Westgate Entertainment District 13 Miles** Variety of shops & restaurants including: Yard House, Kabuki Japanese Restaurant, Johnny Rockets, Cold Stone Creamery, AMC Theatres, Tanger Outlets Phoenix
- JCPenney & Lowe's 6 Miles
- Walmart 4 Miles
- 11 Costco 9 Miles
- 12 Fleming's Prime Steakhouse & Wine Bar, BJ's Restaurant 14 Miles
- 13 The Wigwam Resort, Litchfield's Steak House 5 Miles
- 14 Hobby Lobby 8 Miles
- 15 Phoenix Zoo 28 Miles
- 13 Wildlife World Zoo, Aquarium & Safari Park 10 Miles
- Sam's Club 5.4 Miles
- **18** Walmart Supercenter 3 Miles
- Red Robin, P. F. Chang's 4 Miles
- **20** Kohls, Sprouts Farmers Market, JOANN Fabric and Crafts 6 Miles
- **A Harkins Theatres, Cheddar's Scratch Kitchen** 2.4 Miles
- 22 Target 5.6 Miles
- U-Haul Storage 3 Miles
- 24 Fry's Marketplace 6 Miles

## **Universities, Colleges & Government**

- **Estrella Mountain Community College** 8 Miles
- 2 Arizona State University Main Campus 30 Miles
- 3 Arizona State University West Campus 23 Miles
- Goodyear City Office 5 Miles

- Arizona Cardinals NFL 13 Miles
- 2 Arizona Coyotes NHL 30 Miles
- 3 Phoenix Suns NBA 22 Miles
- 4 Arizona Diamondbacks MLB 22 Miles
- **5** Phoenix Raceway 9 Miles
- MLB Spring Training 5 Miles
  Goodyear Ballpark Home of the Cleveland Guardians and the Cincinnati Reds. Other Spring Training teams in the West Valley include: Milwaukee Brewers, Los Angeles Dodgers, Chicago White Sox, San Diego Padres, Seattle Mariners, Kansas City Royals, Texas Rangers