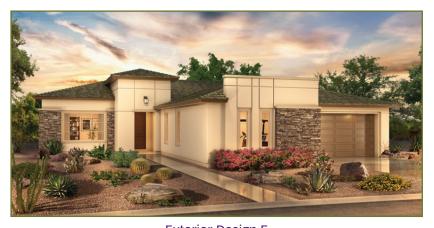

# Premiere Series PebbleCreek

Exterior Design A

Exterior Design C

Exterior Design E

### WHAT'S INCLUDED

- 2 Bedroom Suites. 2 Baths
- Powder Room
- Great Room
- Dining Area
- Large Kitchen Island
- Walk-in Pantry
- Spacious Den
- Generous Walk-in Closet in Primary Suite
- Laundry Room
- 9', 10' & 11' Ceiling Heights
- Deep 2-Car Garage with **Golf Cart Garage**
- 360 sq. ft. of Covered **Outdoor Living Space**
- Desert Modern Exterior E
- Built with the modified 2x6 BASF HP+TM Wall System