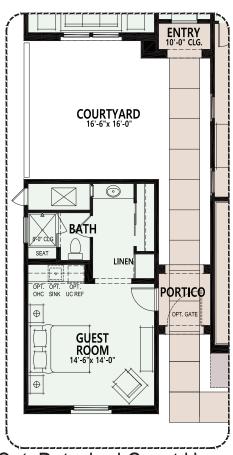

#### **OPTIONS TO EXPLORE**

- Optional Detached Guest House with Portico & Courtyard
- Optional Attached **Guest House**
- Optional Front Courtyard Wall

## **PebbleCreek**

At PebbleCreek, you can personalize your home with a variety of options and features.

Opt. Curbless Shower

Opt. Detached Guest House

Opt. Attached Guest House

Due to the variety of options allowing you to personalize your home, there may be some options which cannot be combined due to structural limitations. Please check with your New Home or Design Consultant.