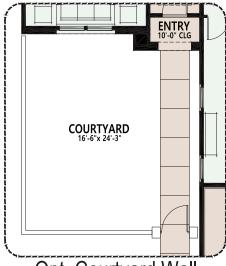

### **PebbleCreek**

At PebbleCreek, you can personalize your home with a variety of options and features.

Opt. 12080 Stackable SGD

Opt. Expanded WIC

Opt. Alternate Primary Bath

Opt. Courtyard Wall

Due to the variety of options allowing you to personalize your home, there may be some options which cannot be combined due to structural limitations. Please check with your New Home or Design Consultant.