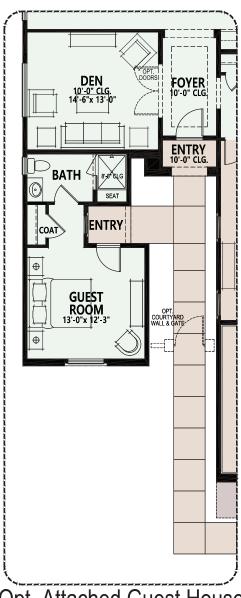

#### **OPTIONS TO EXPLORE**

- Optional Detached Guest House with Portico & Courtyard
- Optional Attached **Guest House**
- Optional Front Courtyard Wall

## **PebbleCreek**

At PebbleCreek, you can personalize your home with a variety of options and features.

Opt. Curbless Shower

Opt. Detached Guest House

Opt. Attached Guest House

Due to the variety of options allowing you to personalize your home, there may be some options which cannot be combined due to structural limitations. Please check with your New Home or Design Consultant.