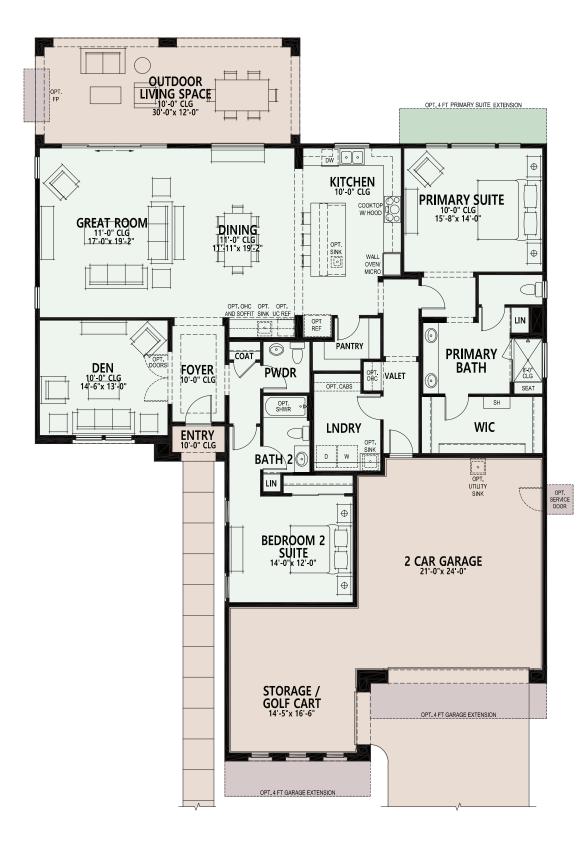

# Mira 2,271 sq. ft.

### WHAT'S INCLUDED

- 2 Bedroom Suites. 2 Baths
- Powder Room
- Great Room
- Dining Area
- Large Kitchen Island
- Walk-in Pantry
- Spacious Den
- Generous Walk-in Closet in Primary Suite
- Laundry Room
- 9', 10' & 11' Ceiling Heights
- Deep 2-Car Garage with **Golf Cart Garage**
- 360 sq. ft. of Covered **Outdoor Living Space**
- Desert Modern Exterior E
- Built with the modified 2x6 BASF HP+TM Wall System