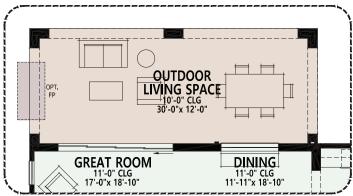

### WHAT'S INCLUDED

- 2 Bedroom Suites. 2 Baths
- Powder Room
- Great Room
- Dining Area
- Large Kitchen Island
- Walk-in Pantry
- Spacious Den
- Generous Walk-in Closet in Primary Suite
- Laundry Room
- 9', 10' & 11' Ceiling Heights
- Deep 2-Car Garage with **Golf Cart Garage**
- 360 sq. ft. of Covered **Outdoor Living Space**
- Desert Modern Exterior E
- Built with the modified 2x6 BASF HP+TM Wall System