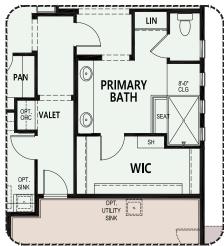

### **PebbleCreek**

At PebbleCreek, you can personalize your home with a variety of options and features.

Opt. 12080 Stackable SGD

Opt. Expanded WIC

Opt. Alternate Primary Bath

Opt. Courtyard Wall

Due to the variety of options allowing you to personalize your home, there may be some options which cannot be combined due to structural limitations. Please check with your New Home or Design Consultant.