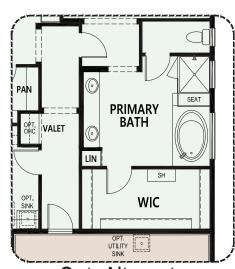

### **PebbleCreek**

At PebbleCreek, you can personalize your home with a variety of options and features.

Opt. 12080 Stackable SGD

Opt. Expanded WIC

Opt. Alternate Primary Bath

Opt. Courtyard Wall

Due to the variety of options allowing you to personalize your home, there may be some options which cannot be combined due to structural limitations. Please check with your New Home or Design Consultant.