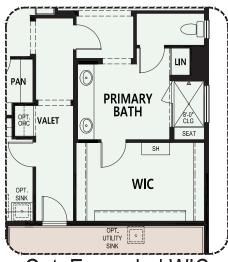

### **PebbleCreek**

At PebbleCreek, you can personalize your home with a variety of options and features.

Opt. 12080 Stackable SGD

Opt. Expanded WIC

Opt. Alternate Primary Bath

Opt. Courtyard Wall

Due to the variety of options allowing you to personalize your home, there may be some options which cannot be combined due to structural limitations. Please check with your New Home or Design Consultant.