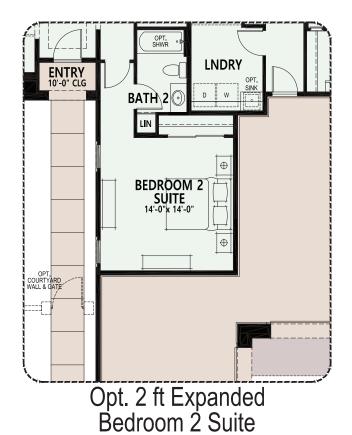

### **PebbleCreek**

At PebbleCreek, you can personalize your home with a variety of options and features.

Opt. 12080 Stackable SGD

Opt. Expanded WIC

Opt. Alternate Primary Bath

Opt. Courtyard Wall

Due to the variety of options allowing you to personalize your home, there may be some options which cannot be combined due to structural limitations. Please check with your New Home or Design Consultant.