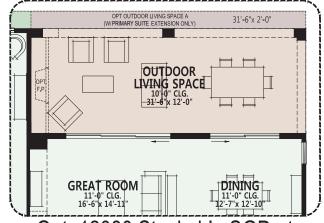

#### **PebbleCreek**

At PebbleCreek, you can personalize your home with a variety of options and features.

Opt. 12080 Stackable SGD at Great Room w/ 8060 XOX at Dining Room

Opt. Alternate Island

Opt. 12080 Stackable SGD at Great Room