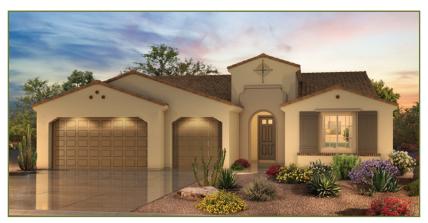

### Premiere Series

# Vienta 2,308 sq. ft.

### **PebbleCreek**



Exterior Design A



Exterior Design C



Exterior Design D



## Vienta 2,308 sq. ft.

#### **PebbleCreek**



- 2 Bedroom Suites, 2 Baths
- Powder Room
- Great Room
- Dining Area
- Entertainer's Kitchen Island
- Walk-in Pantry
- Media Alcove in Great Room
- Spacious Den
- Generous Walk-in Closet in Primary Suite
- Primary Bath 42" x 60" Soaking Tub & Shower with Built-in Seat
- Walk-in Closet in Bedroom 2 Suite
- Entry Valet with Base Cabinets
- Laundry Room
- 9', 10' & 11' Ceiling Heights
- Deep 3-Car Garage with Extra Storage Area
- 378 sq. ft. of Covered Outdoor Living Space
- Optional Bedroom
  3 Suite
- Optional Attached Casita
- Optional Attached Guest House
- Built with the modified 2x6 BASF HP+TM Wall System

### Vienta 2,308 sq. ft.

#### **PebbleCreek**

At PebbleCreek, you c