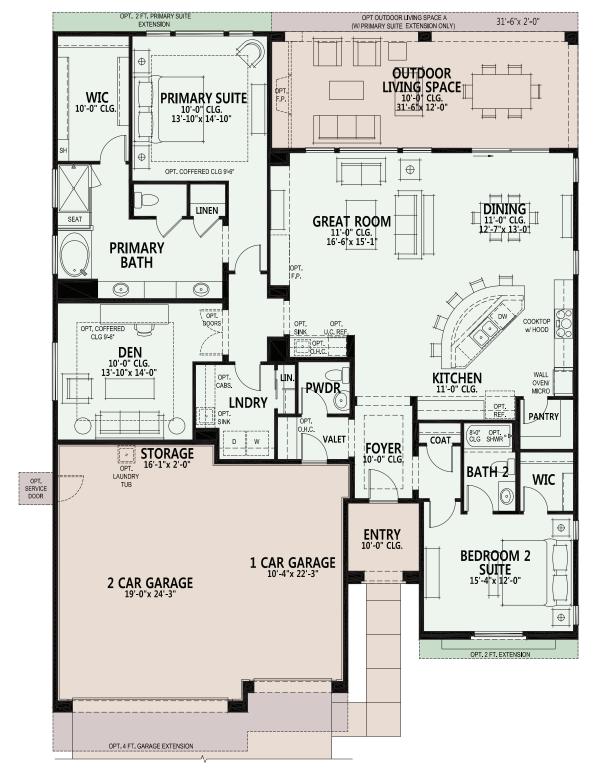

#### **PebbleCreek**

- 2 Bedroom Suites, 2 Baths
- Powder Room
- Great Room
- Dining Area
- Entertainer's Kitchen Island
- Walk-in Pantry
- Media Alcove in Great Room
- Spacious Den
- Generous Walk-in Closet in Primary Suite
- Primary Bath 42" x 60" Soaking Tub & Shower with Built-in Seat
- Walk-in Closet in Bedroom 2 Suite
- Entry Valet with Base Cabinets
- Laundry Room
- 9', 10' & 11' Ceiling Heights
- Deep 3-Car Garage with Extra Storage Area
- 378 sq. ft. of Covered Outdoor Living Space
- Optional Bedroom
  3 Suite
- Optional Attached Casita
- Optional Attached Guest House
- Built with the modified 2x6 BASF HP+TM Wall System