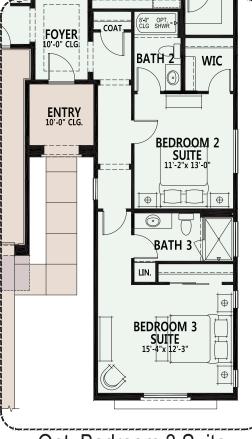

#### **PebbleCreek**

At PebbleCreek, you can personalize your home with a variety of options and features.

Opt. Bedroom 3 Suite

Opt. Attached Guest House

Opt. Curbless Shower

Opt. Alternate Primary Bath

Due to the variety of options allowing you to personalize your home, there may be some options which cannot be combined due to structural limitations. Please see your New Home Consultant for further details.