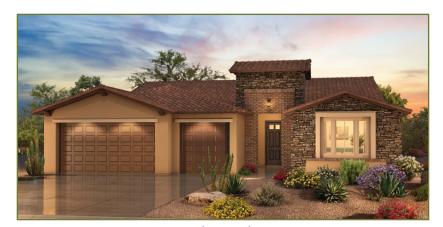

### Premiere Series

# Vienta 2,308 sq. ft.

### **PebbleCreek**



Exterior Design A



Exterior Design C



Exterior Design D



## Vienta 2,308 sq. ft.

#### **PebbleCreek**



- 2 Bedroom Suites, 2 Baths
- Powder Room
- Great Room
- Dining Area
- Entertainer's Kitchen Island
- Walk-in Pantry
- Media Alcove in Great Room
- Spacious Den
- Generous Walk-in Closet in Primary Suite
- Primary Bath 42" x 60" Soaking Tub & Shower with Built-in Seat
- Walk-in Closet in Bedroom 2 Suite
- Entry Valet with Base Cabinets
- Laundry Room
- 9', 10' & 11' Ceiling Heights
- Deep 3-Car Garage with Extra Storage Area
- 378 sq. ft. of Covered Outdoor Living Space
- Optional Bedroom
  3 Suite
- Optional Attached Casita
- Optional Attached Guest House
- Built with the modified 2x6 BASF HP+TM Wall System

### Vienta 2,308 sq. ft.

#### **PebbleCreek**

At PebbleCreek, you can personalize your h