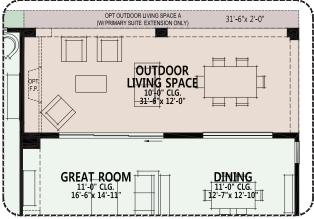

#### **PebbleCreek**

At PebbleCreek, you can personalize your home with a variety of options and features.

Opt. 12080 Stackable SGD at Great Room w/ 8060 XOX at Dining Room

Opt. Alternate Island

Opt. 12080 Stackable SGD at Great Room