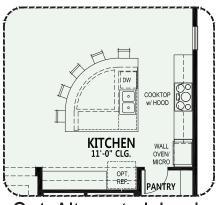

#### **PebbleCreek**

At PebbleCreek, you can personalize your home with a variety of options and features.

Opt. 12080 Stackable SGD at Great Room w/ 8060 XOX at Dining Room

Opt. Alternate Island

Opt. 12080 Stackable SGD at Great Room