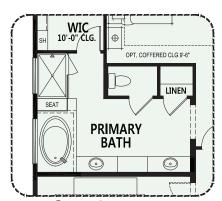

#### **PebbleCreek**

At PebbleCreek, you can personalize your home with a variety of options and features.

Opt. Bedroom 3 Suite

Opt. Attached Guest House

Opt. Curbless Shower

Opt. Alternate Primary Bath

Due to the variety of options allowing you to personalize your home, there may be some options which cannot be combined due to structural limitations. Please see your New Home Consultant for further details.