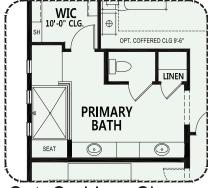

#### **PebbleCreek**

At PebbleCreek, you can personalize your home with a variety of options and features.

Opt. Bedroom 3 Suite

Opt. Attached Guest House

Opt. Curbless Shower

Opt. Alternate Primary Bath

Due to the variety of options allowing you to personalize your home, there may be some options which cannot be combined due to structural limitations. Please see your New Home Consultant for further details.