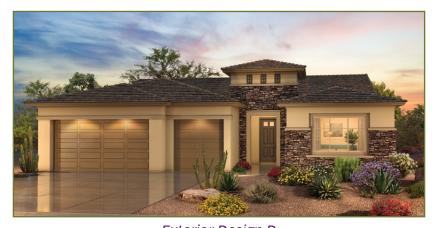

### Premiere Series

# Vienta 2,308 sq. ft.

### **PebbleCreek**



Exterior Design A



Exterior Design C



Exterior Design D



## Vienta 2,308 sq. ft.

#### **PebbleCreek**



- 2 Bedroom Suites, 2 Baths
- Powder Room
- Great Room
- Dining Area
- Entertainer's Kitchen Island
- Walk-in Pantry
- Media Alcove in Great Room
- Spacious Den
- Generous Walk-in Closet in Primary Suite
- Primary Bath 42" x 60" Soaking Tub & Shower with Built-in Seat
- Walk-in Closet in Bedroom 2 Suite
- Entry Valet with Base Cabinets
- Laundry Room
- 9', 10' & 11' Ceiling Heights
- Deep 3-Car Garage with Extra Storage Area
- 378 sq. ft. of Covered Outdoor Living Space
- Optional Bedroom
  3 Suite
- Optional Attached Casita
- Optional Attached Guest House
- Built with the modified 2x6 BASF HP+TM Wall System

### Vienta 2,308 sq. ft.

#### **PebbleCreek**

At PebbleCreek, you can personalize your home with a variety of