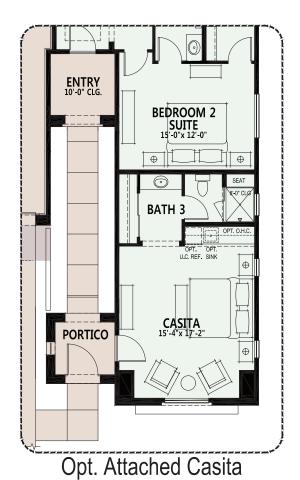

#### **PebbleCreek**

At PebbleCreek, you can personalize your home with a variety of options and features.

Opt. Bedroom 3 Suite

Opt. Attached Guest House

Opt. Curbless Shower

Opt. Alternate Primary Bath

Due to the variety of options allowing you to personalize your home, there may be some options which cannot be combined due to structural limitations. Please see your New Home Consultant for further details.