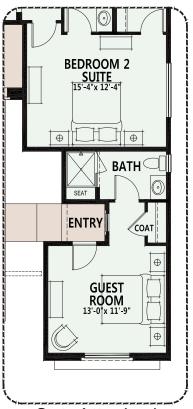

#### **PebbleCreek**

At PebbleCreek, you can personalize your home with a variety of options and features.

Opt. Bedroom 3 Suite

Opt. Attached Guest House

Opt. Curbless Shower

Opt. Alternate Primary Bath

Due to the variety of options allowing you to personalize your home, there may be some options which cannot be combined due to structural limitations. Please see your New Home Consultant for further details.