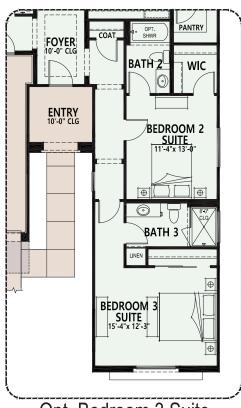

### **Quail Creek**

At Quail Creek, you can personalize your home with a variety of options and features.

Opt. Bedroom 3 Suite

Opt. Attached Guest House

Opt. Curbless Shower

Primary Bath

Due to the variety of options allowing you to personalize your home, there may be some options which cannot be combined due to structural limitations. Please check with your New Home or Design Consultant.