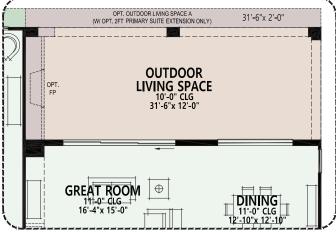

#### **Quail Creek**

At Quail Creek, you can personalize your home with a variety of options and features.

Opt 12080 Stackable SGD at Great Room w/ 8060 XOX at Dining Room

Opt. 12080 Stackable SGD at Great Room