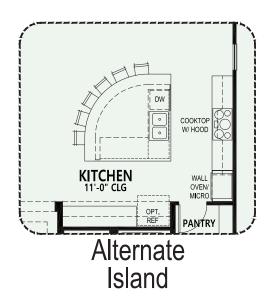

### **Quail Creek**

At Quail Creek, you can personalize your home with a variety of options and features.

Opt. Bedroom 3 Suite

Opt. Attached Guest House

Opt. Curbless Shower

Primary Bath

Due to the variety of options allowing you to personalize your home, there may be some options which cannot be combined due to structural limitations. Please check with your New Home or Design Consultant.