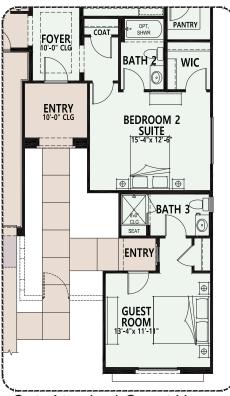

### **Quail Creek**

At Quail Creek, you can personalize your home with a variety of options and features.

Opt. Bedroom 3 Suite

Opt. Attached Guest House

Opt. Curbless Shower

Primary Bath

Due to the variety of options allowing you to personalize your home, there may be some options which cannot be combined due to structural limitations. Please check with your New Home or Design Consultant.