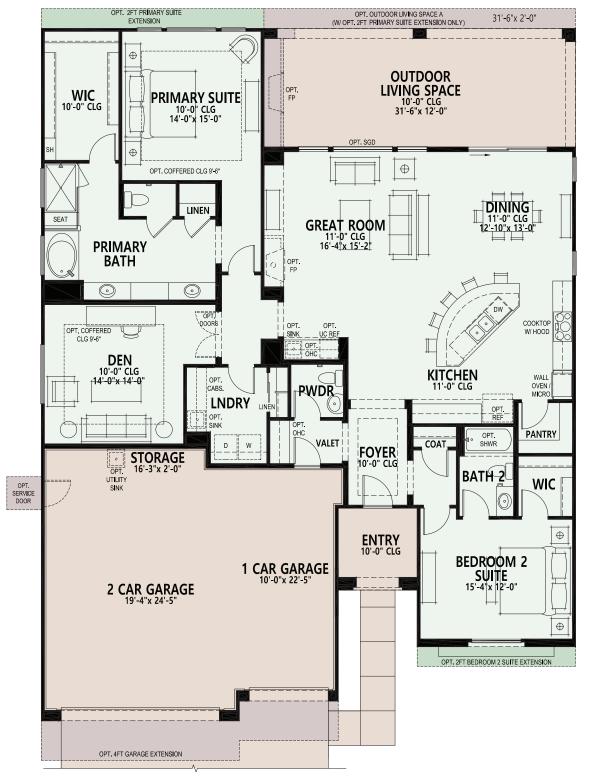

### Quail Creek

- 2 Bedroom Suites, 2 Baths
- Powder Room
- Great Room
- Dining Area
- Entertainer's Kitchen Island
- Walk-in Pantry
- Media Alcove in Great Room
- Spacious Den
- Generous Walk-in Closet in Primary Suite
- Luxurious Primary
   Bath 42" x 60" Soaking
   Tub & 42" x 60" Shower
   and Built-in Seat
- Walk-in Closet in Bedroom 2 Suite
- Entry Valet with Base Cabinets
- Walk Up Dry Bar
- Large Laundry Room
- Deep 3-Car Garage with Extra Storage Area
- 378 sq. ft. of Covered Outdoor Living Space
- 9', 10' & 11' Ceiling Heights
- Optional Bedroom 3 Suite
- Optional Attached Casita