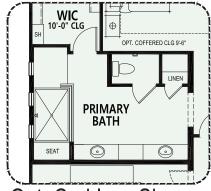

### **Quail Creek**

At Quail Creek, you can personalize your home with a variety of options and features.

Opt. Bedroom 3 Suite

Opt. Attached Guest House

Opt. Curbless Shower

Primary Bath

Due to the variety of options allowing you to personalize your home, there may be some options which cannot be combined due to structural limitations. Please check with your New Home or Design Consultant.