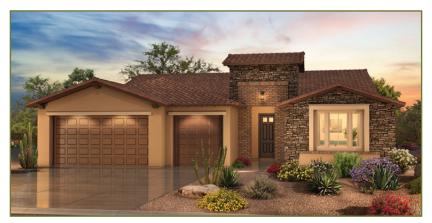

Quail Creek



Exterior Design A



Exterior Design C



Exterior Design D



### Quail Creek



- 2 Bedroom Suites, 2 Baths
- Powder Room
- Great Room
- Dining Area
- Entertainer's Kitchen Island
- Walk-in Pantry
- Media Alcove in Great Room
- Spacious Den
- Generous Walk-in Closet in Primary Suite
- Luxurious Primary
   Bath 42" x 60" Soaking
   Tub & 42" x 60" Shower
   and Built-in Seat
- Walk-in Closet in Bedroom 2 Suite
- Entry Valet with Base Cabinets
- Walk Up Dry Bar
- Large Laundry Room
- Deep 3-Car Garage with Extra Storage Area
- 378 sq. ft. of Covered Outdoor Living Space
- 9', 10' & 11' Ceiling Heights
- Optional Bedroom 3 Suite
- Optional Attached Casita

### **Quail Creek**

At Quail Creek, you can personalize your home with a variety of options and features.





Opt. Bedroom 3 Suite



Opt. Attached Guest