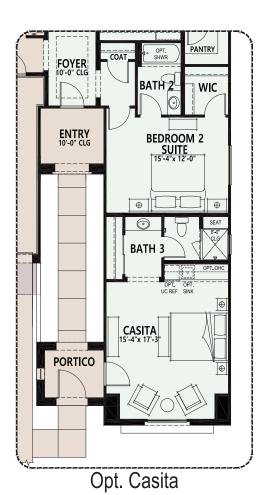

### **Quail Creek**

At Quail Creek, you can personalize your home with a variety of options and features.

Opt. Bedroom 3 Suite

Opt. Attached Guest House

Opt. Curbless Shower

Primary Bath

Due to the variety of options allowing you to personalize your home, there may be some options which cannot be combined due to structural limitations. Please check with your New Home or Design Consultant.