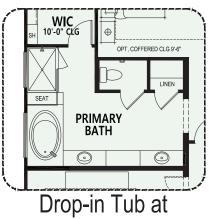

### **Quail Creek**

At Quail Creek, you can personalize your home with a variety of options and features.

Opt. Bedroom 3 Suite

Opt. Attached Guest House

Opt. Curbless Shower

Primary Bath

Due to the variety of options allowing you to personalize your home, there may be some options which cannot be combined due to structural limitations. Please check with your New Home or Design Consultant.