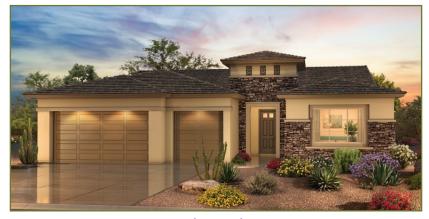

Quail Creek



Exterior Design A



Exterior Design C



Exterior Design D



### Quail Creek



- 2 Bedroom Suites, 2 Baths
- Powder Room
- Great Room
- Dining Area
- Entertainer's Kitchen Island
- Walk-in Pantry
- Media Alcove in Great Room
- Spacious Den
- Generous Walk-in Closet in Primary Suite
- Luxurious Primary
   Bath 42" x 60" Soaking
   Tub & 42" x 60" Shower
   and Built-in Seat
- Walk-in Closet in Bedroom 2 Suite
- Entry Valet with Base Cabinets
- Walk Up Dry Bar
- Large Laundry Room
- Deep 3-Car Garage with Extra Storage Area
- 378 sq. ft. of Covered Outdoor Living Space
- 9', 10' & 11' Ceiling Heights
- Optional Bedroom 3 Suite
- Optional Attached Casita

### **Quail Creek**

At Quail Creek, you can personalize your home with a variety of options and features.





Opt. Bedroom 3 Suite



Opt. Attached Guest House



Opt. Curble