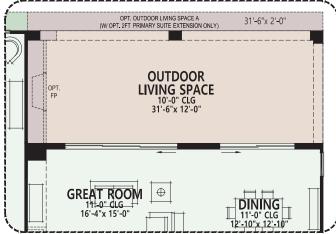

#### **Quail Creek**

At Quail Creek, you can personalize your home with a variety of options and features.

Opt 12080 Stackable SGD at Great Room w/ 8060 XOX at Dining Room

Opt. 12080 Stackable SGD at Great Room