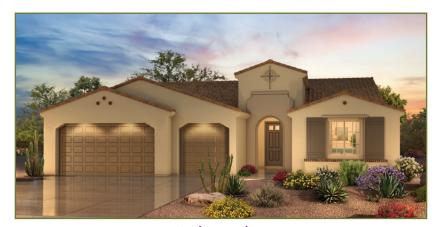

Quail Creek



Exterior Design A



Exterior Design C



Exterior Design D



### Quail Creek



- 2 Bedroom Suites, 2 Baths
- Powder Room
- Great Room
- Dining Area
- Entertainer's Kitchen Island
- Walk-in Pantry
- Media Alcove in Great Room
- Spacious Den
- Generous Walk-in Closet in Primary Suite
- Luxurious Primary
   Bath 42" x 60" Soaking
   Tub & 42" x 60" Shower
   and Built-in Seat
- Walk-in Closet in Bedroom 2 Suite
- Entry Valet with Base Cabinets
- Walk Up Dry Bar
- Large Laundry Room
- Deep 3-Car Garage with Extra Storage Area
- 378 sq. ft. of Covered Outdoor Living Space
- 9', 10' & 11' Ceiling Heights
- Optional Bedroom 3 Suite
- Optional Attached Casita

### **Quail Creek**

At Quail Creek, you can personalize your home with a variety of options and features.





Opt. Bedroom 3 Suite