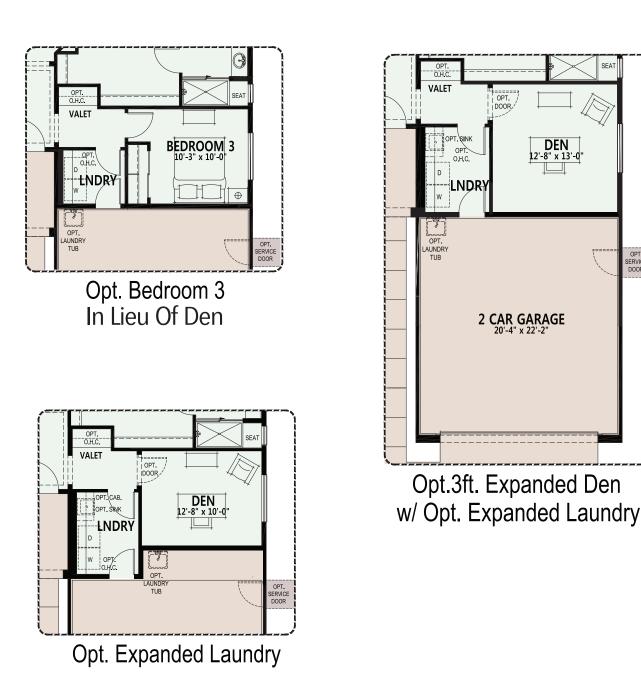

### OPTIONS Robson Ranch Arizona

At Robson Ranch Arizona, you can personalize your home with a variety of options and features.

Image of Model Home

Opt.3ft. Expanded Den w/ Opt. Expanded Laundry Opt. Golf Cart Garage

Opt. Golf Cart Garage

Due to the variety of options allowing you to personalize your home, there may be some options which cannot be combined due to structural limitations. Please check with your New Home or Design Consultant.