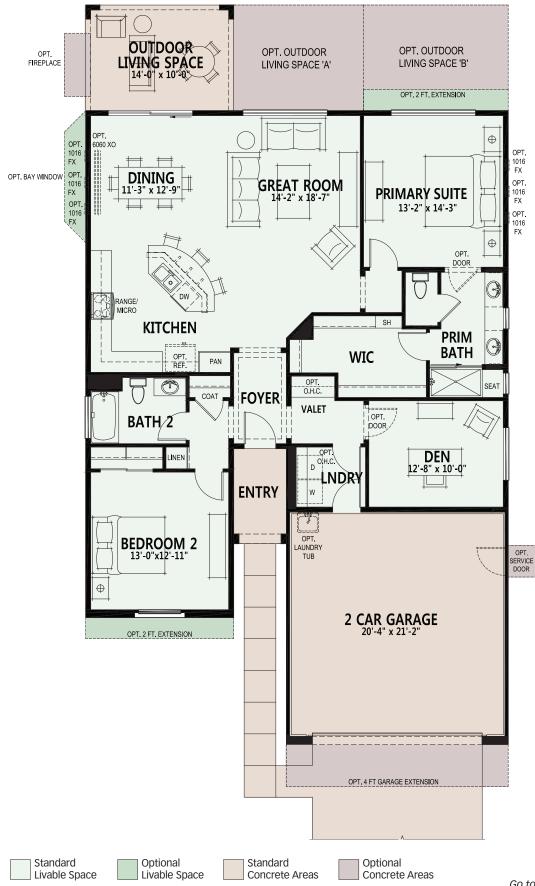

#### Tradition Series Robson Ranch Arizona

- 2 Bedroom, 2 Baths
- Great Room
- Large Curved Kitchen Island
- Generous Walk-in Closet in
  Primary Suite
- Spacious Den
- Dining Area
- Deep 2-Car Garage
- Optional Golf Cart Garage
- 140 sq. ft. of Outdoor Living Space

### OPTIONS Robson Ranch Arizona

At Robson Ranch Arizona, you can personalize your home with a variety of options and features.

Image of Model Home

Opt.3ft. Expanded Den w/ Opt. Expanded Laundry Opt. Golf Cart Garage

Opt. Golf Cart Garage

Due to the variety of options allowing you to personalize your home, there may be some options which cannot be combined due to structural limitations. Please check with your New Home or Design Consultant.

**Robson Ranch Arizona** 

SEA

OPT. SERVICE DOOR

OPT. DOOR

2 CAR GARAGE

DFľ

**OPTIONS** 

At Robson Ranch Arizona, you can personalize your home with a variety of options and features.

Due to the variety of options allowing you to personalize your home, there may be some options which cannot be combined due to structural limitations. Please check with your New Home or Design Consultant.