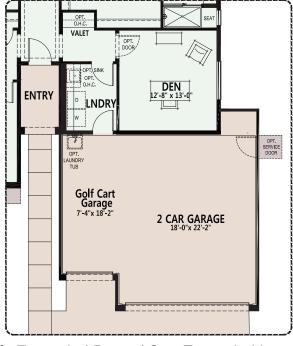

### OPTIONS Robson Ranch Arizona

At Robson Ranch Arizona, you can personalize your home with a variety of options and features.

Image of Model Home

Opt.3ft. Expanded Den w/ Opt. Expanded Laundry Opt. Golf Cart Garage

Opt. Golf Cart Garage

Due to the variety of options allowing you to personalize your home, there may be some options which cannot be combined due to structural limitations. Please check with your New Home or Design Consultant.