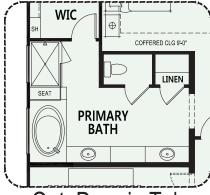

#### **Robson Ranch Texas**

- 2 Bedroom Suites,2 Baths
- Powder Room
- Great Room with Alcove
- Dining Area
- Spacious Den
- Entertainer's Kitchen Island
- Walk-in Pantry
- Walk Up Dry Bar
- Large Laundry Room
- Generous Walk-in Closet in Primary Suite
- Luxurious Primary Bath 42" x 60" Soaking Tub and 42" x 60" Shower and Builtin Seat
- Valet with Cabinets
- 9', 10' & 11' Ceiling Heights
- 3-Car Garage
- Optional Bedroom 3 Suite
- Optional Hobby Room
- Optional Casita
- Approx. 378 sq. ft.
  Outdoor Living space