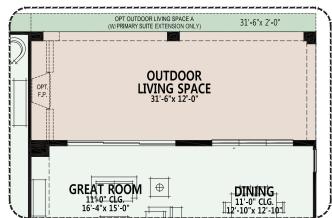

#### **Robson Ranch Texas**

At Robson Ranch Texas, you can personalize your home...your way with a variety of options and features.

Opt. 12080 Stackable SGD at Great Room w/ (3) 3060 SH at Dining Room

Opt. 12080 Stackable SGD at Great Room