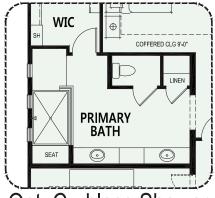

#### **Robson Ranch Texas**

At Robson Ranch Texas, you can personalize your home...your way with a variety of options and features.

Opt. Bedroom 3 Suite

Opt. Casita

Opt. Curbless Shower

Opt. Drop-in Tub

Due to the variety of options allowing you to personalize your home, there may be some options which cannot be combined due to structural limitations. Please check with your New Home or Design Consultant.

#### **Robson Ranch Texas**

- 2 Bedroom Suites,2 Baths
- Powder Room
- Great Room with Alcove
- Dining Area
- Spacious Den
- Entertainer's Kitchen Island
- Walk-in Pantry
- Walk Up Dry Bar
- Large Laundry Room
- Generous Walk-in Closet in Primary Suite
- Luxurious Primary Bath 42" x 60" Soaking Tub and 42" x 60" Shower and Builtin Seat
- Valet with Cabinets
- 9', 10' & 11' Ceiling Heights
- 3-Car Garage
- Optional Bedroom 3 Suite
- Optional Hobby Room
- Optional Casita
- Approx. 378 sq. ft.
  Outdoor Living space