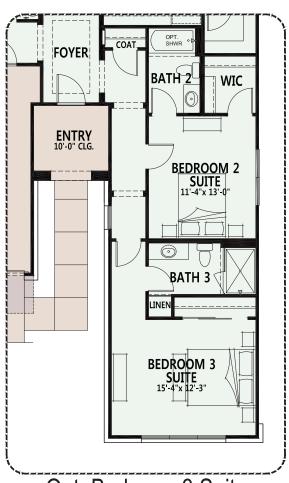

#### **Robson Ranch Texas**

At Robson Ranch Texas, you can personalize your home...your way with a variety of options and features.

Opt. Bedroom 3 Suite

Opt. Casita

Opt. Curbless Shower

Opt. Drop-in Tub

Due to the variety of options allowing you to personalize your home, there may be some options which cannot be combined due to structural limitations. Please check with your New Home or Design Consultant.

#### **Robson Ranch Texas**

- 2 Bedroom Suites,2 Baths
- Powder Room
- Great Room with Alcove
- Dining Area
- Spacious Den
- Entertainer's Kitchen Island
- Walk-in Pantry
- Walk Up Dry Bar
- Large Laundry Room
- Generous Walk-in Closet in Primary Suite
- Luxurious Primary Bath 42" x 60" Soaking Tub and 42" x 60" Shower and Builtin Seat
- Valet with Cabinets
- 9', 10' & 11' Ceiling Heights
- 3-Car Garage
- Optional Bedroom 3 Suite
- Optional Hobby Room
- Optional Casita
- Approx. 378 sq. ft.
  Outdoor Living space