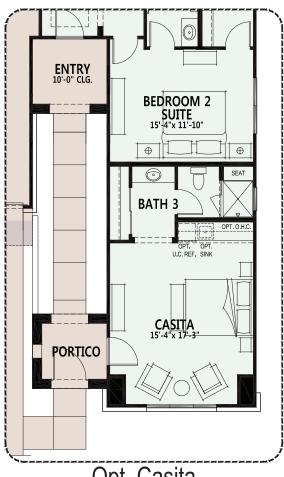

#### **Robson Ranch Texas**

At Robson Ranch Texas, you can personalize your home...your way with a variety of options and features.

Opt. Bedroom 3 Suite

Opt. Casita

Opt. Curbless Shower

Opt. Drop-in Tub

Due to the variety of options allowing you to personalize your home, there may be some options which cannot be combined due to structural limitations. Please check with your New Home or Design Consultant.

#### **Robson Ranch Texas**

- 2 Bedroom Suites,2 Baths
- Powder Room
- Great Room with Alcove
- Dining Area
- Spacious Den
- Entertainer's Kitchen Island
- Walk-in Pantry
- Walk Up Dry Bar
- Large Laundry Room
- Generous Walk-in Closet in Primary Suite
- Luxurious Primary Bath 42" x 60" Soaking Tub and 42" x 60" Shower and Builtin Seat
- Valet with Cabinets
- 9', 10' & 11' Ceiling Heights
- 3-Car Garage
- Optional Bedroom 3 Suite
- Optional Hobby Room
- Optional Casita
- Approx. 378 sq. ft.
  Outdoor Living space