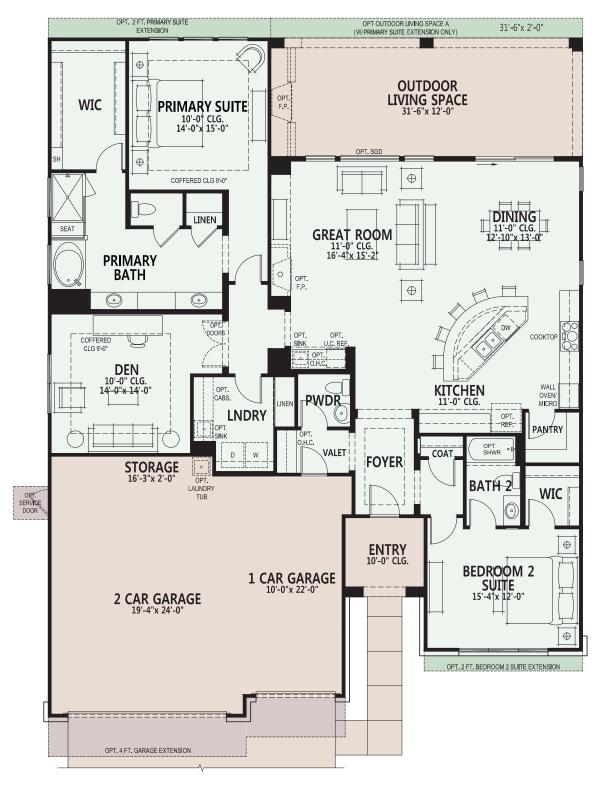

# Larkspur 2,295 sq. ft.

#### **Robson Ranch Texas**

- 2 Bedroom Suites,2 Baths
- Powder Room
- Great Room with Alcove
- Dining Area
- Spacious Den
- Entertainer's Kitchen Island
- Walk-in Pantry
- Walk Up Dry Bar
- Large Laundry Room
- Generous Walk-in Closet in Primary Suite
- Luxurious Primary Bath 42" x 60" Soaking Tub and 42" x 60" Shower and Builtin Seat
- Valet with Cabinets
- 9', 10' & 11' Ceiling Heights
- 3-Car Garage
- Optional Bedroom 3 Suite
- Optional Hobby Room
- Optional Casita
- Approx. 378 sq. ft.
  Outdoor Living space