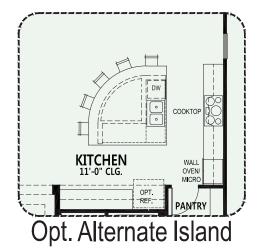

#### **OPTIONS**

#### **Robson Ranch Texas**

At Robson Ranch Texas, you can personalize your home...your way with a variety of options and features.

Opt. 12080 Stackable SGD at Great Room w/ (3) 3060 SH at Dining Room

Opt. 12080 Stackable SGD at Great Room

Opt. Hobby Room

Due to the variety of options allowing you to personalize your home, there may be some options which cannot be combined due to structural limitations. Please check with your New Home or Design Consultant.