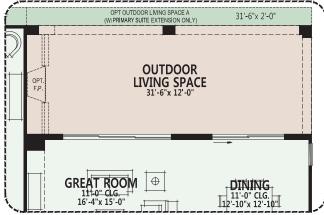

#### **Robson Ranch Texas**

At Robson Ranch Texas, you can personalize your home...your way with a variety of options and features.

Opt. 12080 Stackable SGD at Great Room w/ (3) 3060 SH at Dining Room

Opt. 12080 Stackable SGD at Great Room