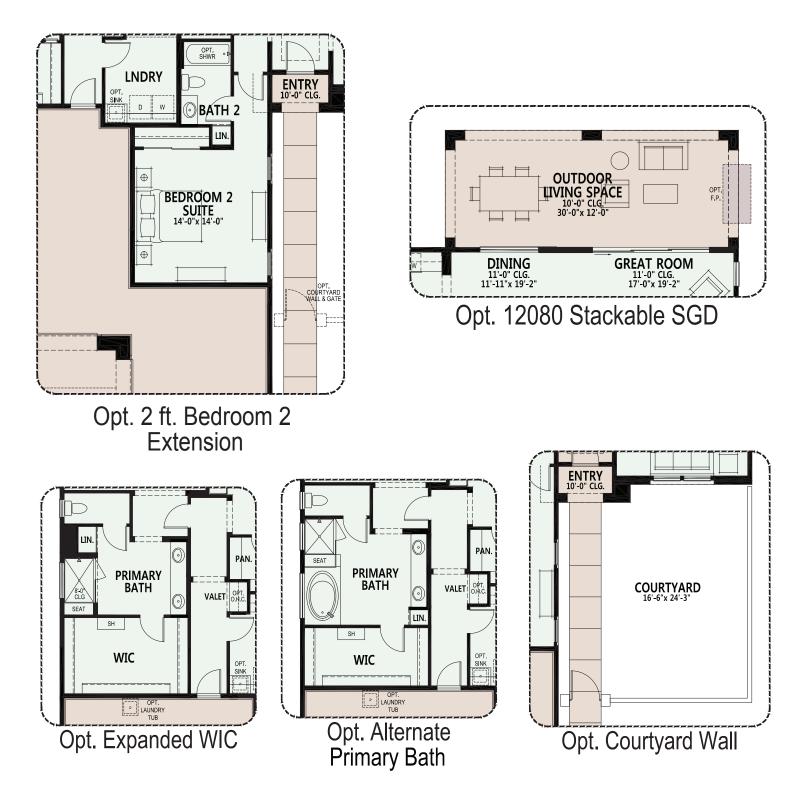

#### OPTIONS SaddleBrooke Ranch

At SaddleBrooke Ranch, you can personalize your home with a variety of options and features.

Due to the variety of options allowing you to personalize your home, there may be some options which cannot be combined due to structural limitations. Please check with your New Home or Design Consultant.