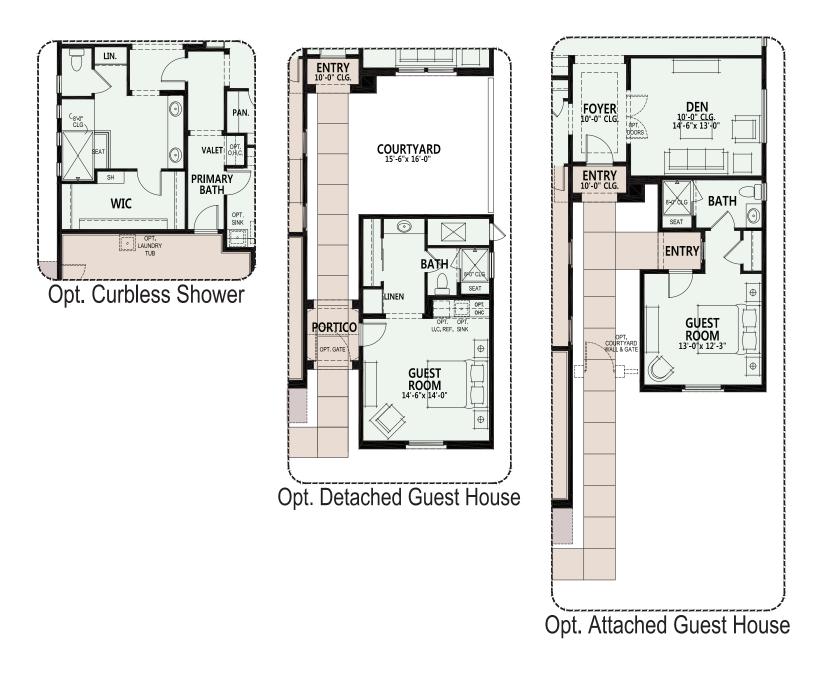

#### OPTIONS SaddleBrooke Ranch

At SaddleBrooke Ranch, you can personalize your home with a variety of options and features.

Due to the variety of options allowing you to personalize your home, there may be some options which cannot be combined due to structural limitations. Please check with your New Home or Design Consultant.