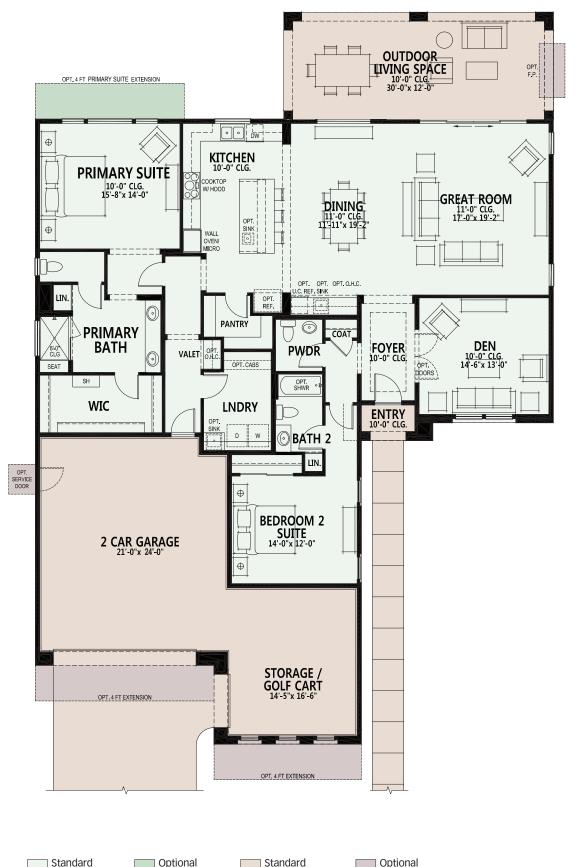

#### Premiere Series SaddleBrooke Ranch

- 2 Bedroom Suites,
- 2 Baths • Powder Room
- Great Room
- Dining Area
- Large Kitchen Island
- Walk-in Pantry
- Spacious Den
- Generous Walk-in Closet
  in Primary Suite
- Laundry Room
- 9', 10' & 11' Ceiling Heights
- Deep 2-Car Garage with Golf Cart Garage
- 360 sq. ft. of Covered Outdoor Living Space
- Desert Modern Exterior E
- Optional Detached Guest House with Portico & Courtyard
- Optional Attached
  Guest House
- Optional Front Courtyard
  Wall