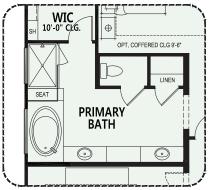

#### SaddleBrooke Ranch

At SaddleBrooke Ranch, you can personalize your home with a variety of options and features.

Opt. Bedroom 3 Suite

Opt. Curbless Shower

Alternate Primary Bath

Due to the variety of options allowing you to personalize your home, there may be some options which cannot be combined due to structural limitations. Please check with your New Home or Design Consultant.