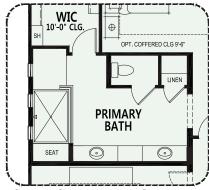

#### SaddleBrooke Ranch

At SaddleBrooke Ranch, you can personalize your home with a variety of options and features.

Opt. Bedroom 3 Suite

Opt. Curbless Shower

Alternate Primary Bath

Due to the variety of options allowing you to personalize your home, there may be some options which cannot be combined due to structural limitations. Please check with your New Home or Design Consultant.