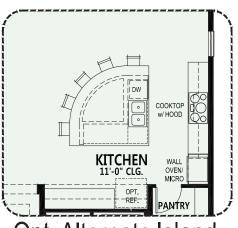

#### SaddleBrooke Ranch

At SaddleBrooke Ranch, you can personalize your home with a variety of options and features.

Opt. 12080 Stackable SGD at Great Room w/ 8060 XOX at Dining Room

Opt. Alternate Island