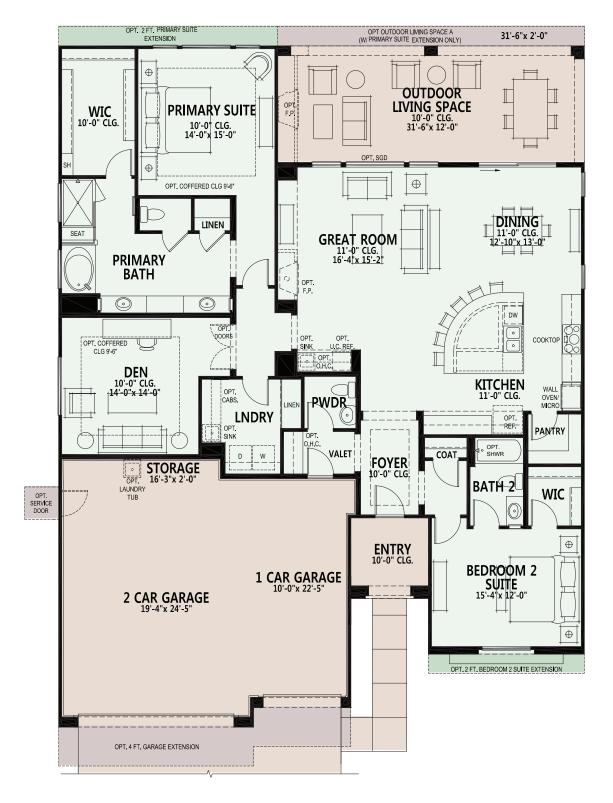

#### SaddleBrooke Ranch

- 2 Bedroom Suites, 2 Baths
- Powder Room
- Great Room
- Dining Area
- Entertainer's Kitchen Island
- Walk-in Pantry
- Media Alcove in Great Room
- Spacious Den
- Generous Walk-in Closet in Primary Suite
- Primary Bath 42" x 60" Shower and Built-in Seat
- Walk-in Closet in Bedroom 2 Suite
- Entry Valet with Base Cabinets
- Walk Up Dry Bar
- Large Laundry Room
- Deep 3-Car Garage with Extra Storage Area
- 378 sq. ft. of Covered Outdoor Living Space
- 9', 10' & 11' Ceiling Heights
- Optional Bedroom 3 Suite
- Optional Attached Casita

### Vienta 2,308 sq. ft.