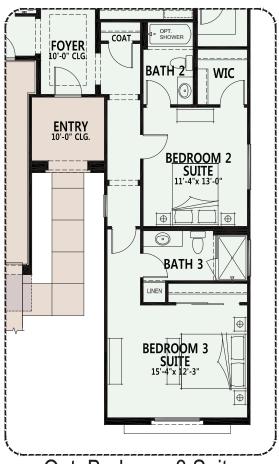

#### SaddleBrooke Ranch

At SaddleBrooke Ranch, you can personalize your home with a variety of options and features.

Opt. Bedroom 3 Suite

Opt. Curbless Shower

Alternate Primary Bath

Due to the variety of options allowing you to personalize your home, there may be some options which cannot be combined due to structural limitations. Please check with your New Home or Design Consultant.