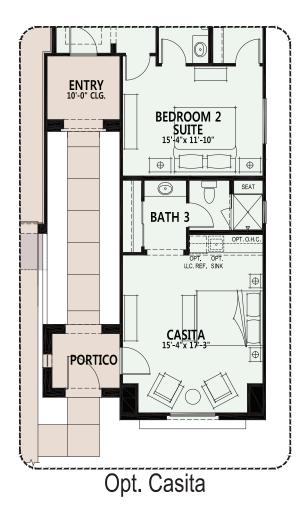

#### SaddleBrooke Ranch

At SaddleBrooke Ranch, you can personalize your home with a variety of options and features.

Opt. Bedroom 3 Suite

Opt. Curbless Shower

Alternate Primary Bath

Due to the variety of options allowing you to personalize your home, there may be some options which cannot be combined due to structural limitations. Please check with your New Home or Design Consultant.