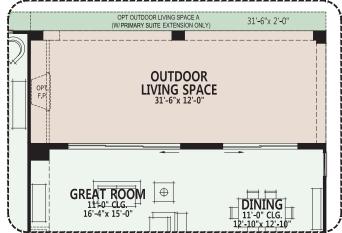

#### SaddleBrooke Ranch

At SaddleBrooke Ranch, you can personalize your home with a variety of options and features.

Opt. 12080 Stackable SGD at Great Room w/ 8060 XOX at Dining Room

Opt. Alternate Island

Opt. 12080 Stackable SGD at Great Room

Due to the variety of options allowing you to personalize your home, there may be some options which cannot be combined due to structural limitations. Please check with your New Home or Design Consultant.