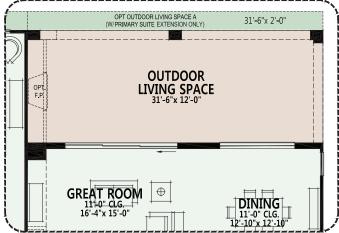

#### SaddleBrooke Ranch

At SaddleBrooke Ranch, you can personalize your home with a variety of options and features.

Opt. 12080 Stackable SGD at Great Room w/ 8060 XOX at Dining Room

Opt. Alternate Island

Opt. 12080 Stackable SGD at Great Room

Due to the variety of options allowing you to personalize your home, there may be some options which cannot be combined due to structural limitations. Please check with your New Home or Design Consultant.