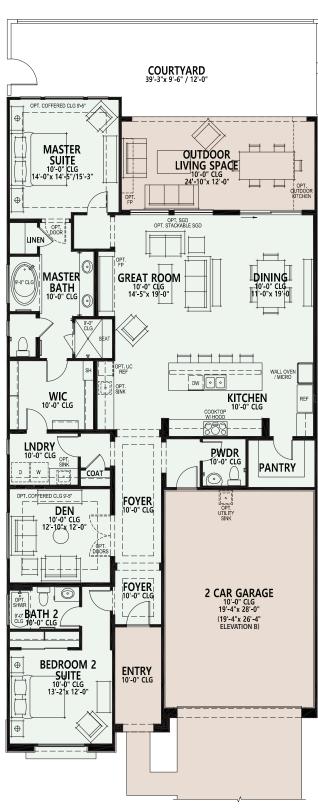

#### **PebbleCreek**

- 2 Bedroom Suites, 2 Baths
- Powder Room
- Great Room with Media Alcove
- Dining Area
- Spacious Den
- Gourmet Kitchen
- Grand Kitchen Island
- Built-in 42" Refrigerator
- Walk-In Pantry
- Walk-up Dry Bar with Upper Cabinets
- Luxurious Master Bath with 42" x 66" Soaking Tub & 42"x 60" Shower and Built-In Seat
- Large Master Walk-In Closet with Direct Access to Laundry
- Deep 2-car Garage
- Tankless Water Heater
- 10' Ceilings Standard
- Standard 8' Height Interior Doors
- 297 sq. ft. Covered Outdoor Living Space
- Enclosed Courtyard with Gate
- Front Yard Landscaping
- Paver Driveway, Entry and **Outdoor Living Space**
- Optional Free-Standing Tub in Master Bath
- Optional Curbless Shower in Master Bath
- Optional Outdoor Kitchen at **Outside Living Space**

### Viera 2,212 sq. ft.