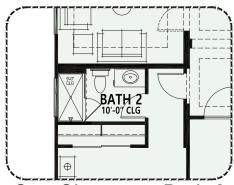

Master Walk-In Closet with Direct Access to Laundry
- Deep 2-car Garage
- Tankless Water Heater
- 10' Ceilings Standard
- Standard 8' Height Interior Doors
- 297 sq. ft. Covered Outdoor Living Space
- Enclosed Courtyard with Gate
- Front Yard Landscaping
- Paver Driveway, Entry and **Outdoor Living Space**
- Optional Free-Standing Tub in Master Bath
- Optional Curbless Shower in Master Bath
- Optional Outdoor Kitchen at **Outside Living Space**



Viera 2,212 sq. ft.





#### **OPTIONS**

### Viera 2,212 sq. ft.

#### **PebbleCreek**

At PebbleCreek, you can personalize your home with a variety of options and features.



Opt. 12080 Stackable SGD



Opt. 16080 Stackable SGD



Opt. 8080 SGD at Great Room



Opt. 16080 SGD



Opt. Pocket Door at Pantry



Opt. Pocket Door at Master Bath



Opt. Shower at Bath 2



# Viera 2,212 sq. ft.

#### **PebbleCreek**

At PebbleCreek, you can personalize your home with a variety of options and features.



Opt. Pocket Door at Master W/C



Opt. Pocket Door at Laundry



Opt. Oval Free-Standing Tub



Opt. Curbless Shower



Opt. Pocket Door at W/C (at Opt. Curbless Shower)



Opt. Rectangular Free-Standing Tub

Due to the variety of options allowing you to personalize your home, there may be some options which cannot be combined due to structural limitations. Please check with your New Home or Design Consultant.

**PRELIMINARY**