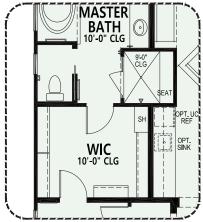

#### **PebbleCreek**

At PebbleCreek, you can personalize your home with a variety of options and features.

Opt. Pocket Door at Master W/C

Opt. Pocket Door at Laundry

Opt. Oval Free-Standing Tub

Opt. Curbless Shower

Opt. Pocket Door at W/C (at Opt. Curbless Shower)

Opt. Rectangular Free-Standing Tub

Due to the variety of options allowing you to personalize your home, there may be some options which cannot be combined due to structural limitations. Please check with your New Home or Design Consultant.