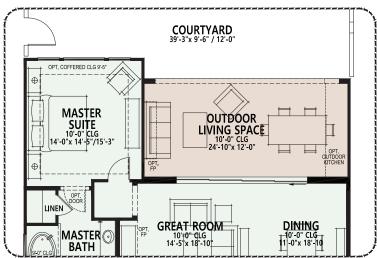

#### **PebbleCreek**

- 2 Bedroom Suites, 2 Baths
- Powder Room
- Great Room with Media Alcove
- Dining Area
- Spacious Den
- Gourmet Kitchen
- Grand Kitchen Island
- Built-in 42" Refrigerator
- Walk-In Pantry
- Walk-up Dry Bar with Upper Cabinets
- Luxurious Master Bath with 42" x 66" Soaking Tub & 42"x 60" Shower and Built-In Seat
- Large Master Walk-In Closet with Direct Access to Laundry
- Deep 2-car Garage
- Tankless Water Heater
- 10' Ceilings Standard
- Standard 8' Height Interior Doors
- 297 sq. ft. Covered Outdoor Living Space
- Enclosed Courtyard with Gate
- Front Yard Landscaping
- Paver Driveway, Entry and **Outdoor Living Space**
- Optional Free-Standing Tub in Master Bath
- Optional Curbless Shower in Master Bath
- Optional Outdoor Kitchen at **Outside Living Space**