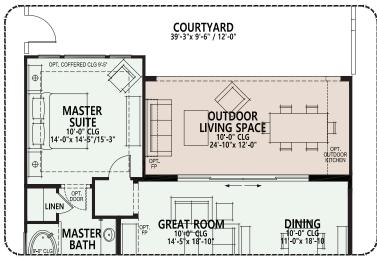

#### **PebbleCreek**

- 2 Bedroom Suites, 2 Baths
- Powder Room
- Great Room with Media Alcove
- Dining Area
- Spacious Den
- Gourmet Kitchen
- Grand Kitchen Island
- Built-in 42" Refrigerator
- Walk-In Pantry
- Walk-up Dry Bar with Upper Cabinets
- Luxurious Master Bath with 42" x 66" Soaking Tub & 42"x 60" Shower and Built-In Seat
- Large Master Walk-In Closet with Direct Access to Laundry
- Deep 2-car Garage
- Tankless Water Heater
- 10' Ceilings Standard
- Standard 8' Height Interior Doors
- 297 sq. ft. Covered Outdoor Living Space
- Enclosed Courtyard with Gate
- Front Yard Landscaping
- Paver Driveway, Entry and **Outdoor Living Space**
- Optional Free-Standing Tub in Master Bath
- Optional Curbless Shower in Master Bath
- Optional Outdoor Kitchen at **Outside Living Space**