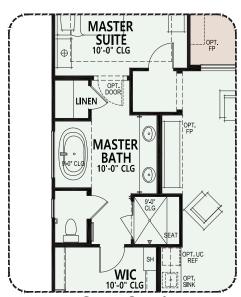

#### **PebbleCreek**

- 2 Bedroom Suites, 2 Baths
- Powder Room
- Great Room with Media Alcove
- Dining Area
- Spacious Den
- Gourmet Kitchen
- Grand Kitchen Island
- Built-in 42" Refrigerator
- Walk-In Pantry
- Walk-up Dry Bar with Upper Cabinets
- Luxurious Master Bath with 42" x 66" Soaking Tub & 42"x 60" Shower and Built-In Seat
- Large Master Walk-In Closet with Direct Access to Laundry
- Deep 2-car Garage
- Tankless Water Heater
- 10' Ceilings Standard
- Standard 8' Height Interior Doors
- 297 sq. ft. Covered Outdoor Living Space
- Enclosed Courtyard with Gate
- Front Yard Landscaping
- Paver Driveway, Entry and **Outdoor Living Space**
- Optional Free-Standing Tub in Master Bath
- Optional Curbless Shower in Master Bath
- Optional Outdoor Kitchen at **Outside Living Space**

Opt. Pocket Door at Master Bath

Opt. Shower at Bath 2