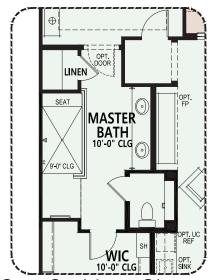

#### **PebbleCreek**

At PebbleCreek, you can personalize your home with a variety of options and features.

Opt. Pocket Door at Master W/C

Opt. Pocket Door at Laundry

Opt. Oval Free-Standing Tub

Opt. Curbless Shower

Opt. Pocket Door at W/C (at Opt. Curbless Shower)

Opt. Rectangular Free-Standing Tub

Due to the variety of options allowing you to personalize your home, there may be some options which cannot be combined due to structural limitations. Please check with your New Home or Design Consultant.