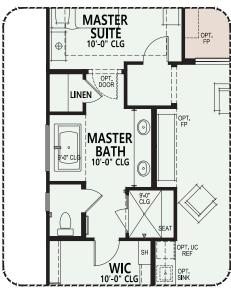

#### **PebbleCreek**

- 2 Bedroom Suites, 2 Baths
- Powder Room
- Great Room with Media Alcove
- Dining Area
- Spacious Den
- Gourmet Kitchen
- Grand Kitchen Island
- Built-in 42" Refrigerator
- Walk-In Pantry
- Walk-up Dry Bar with Upper Cabinets
- Luxurious Master Bath with 42" x 66" Soaking Tub & 42"x 60" Shower and Built-In Seat
- Large Master Walk-In Closet with Direct Access to Laundry
- Deep 2-car Garage
- Tankless Water Heater
- 10' Ceilings Standard
- Standard 8' Height Interior Doors
- 297 sq. ft. Covered Outdoor Living Space
- Enclosed Courtyard with Gate
- Front Yard Landscaping
- Paver Driveway, Entry and **Outdoor Living Space**
- Optional Free-Standing Tub in Master Bath
- Optional Curbless Shower in Master Bath
- Optional Outdoor Kitchen at **Outside Living Space**

Opt. Pocket Door at Master Bath

Opt. Shower at Bath 2