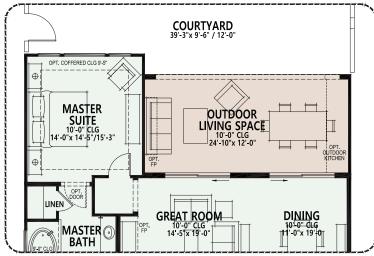

#### **PebbleCreek**

- 2 Bedroom Suites, 2 Baths
- Powder Room
- Great Room with Media Alcove
- Dining Area
- Spacious Den
- Gourmet Kitchen
- Grand Kitchen Island
- Built-in 42" Refrigerator
- Walk-In Pantry
- Walk-up Dry Bar with Upper Cabinets
- Luxurious Master Bath with 42" x 66" Soaking Tub & 42"x 60" Shower and Built-In Seat
- Large Master Walk-In Closet with Direct Access to Laundry
- Deep 2-car Garage
- Tankless Water Heater
- 10' Ceilings Standard
- Standard 8' Height Interior Doors
- 297 sq. ft. Covered Outdoor Living Space
- Enclosed Courtyard with Gate
- Front Yard Landscaping
- Paver Driveway, Entry and **Outdoor Living Space**
- Optional Free-Standing Tub in Master Bath
- Optional Curbless Shower in Master Bath
- Optional Outdoor Kitchen at **Outside Living Space**