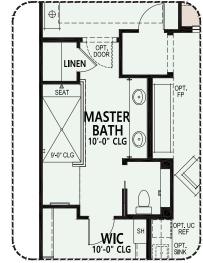

#### **PebbleCreek**

At PebbleCreek, you can personalize your home with a variety of options and features.

Opt. Pocket Door at Master W/C

Opt. Pocket Door at Laundry

Opt. Oval Free-Standing Tub

Opt. Curbless Shower

Opt. Pocket Door at W/C (at Opt. Curbless Shower)

Opt. Rectangular Free-Standing Tub

Due to the variety of options allowing you to personalize your home, there may be some options which cannot be combined due to structural limitations. Please check with your New Home or Design Consultant.