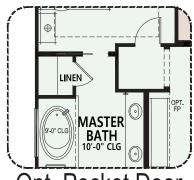

0" Shower and Built-In Seat
- Large Master Walk-In Closet with Direct Access to Laundry
- Deep 2-car Garage
- Tankless Water Heater
- 10' Ceilings Standard
- Standard 8' Height Interior Doors
- 297 sq. ft. Covered Outdoor Living Space
- Enclosed Courtyard with Gate
- Front Yard Landscaping
- Paver Driveway, Entry and **Outdoor Living Space**
- Optional Free-Standing Tub in Master Bath
- Optional Curbless Shower in Master Bath
- Optional Outdoor Kitchen at **Outside Living Space**



Viera 2,212 sq. ft.





#### **OPTIONS**

### Viera 2,212 sq. ft.

#### **PebbleCreek**

At PebbleCreek, you can personalize your home with a variety of options and features.



Opt. 12080 Stackable SGD



Opt. 16080 Stackable SGD



Opt. 8080 SGD at Great Room



Opt. 16080 SGD



Opt. Pocket Door at Pantry



Opt. Pocket Door at Master Bath



Opt. Shower at Bath 2



# Viera 2,212 sq. ft.

#### **PebbleCreek**

At PebbleCreek, you can personalize your home with a variety of options and features.



Opt. Pocket Door at Master W/C



Opt. Pocket Door at Laundry



Opt. Oval Free-Standing Tub



Opt. Curbless Shower



Opt. Pocket Door at W/C (at Opt. Curbless Shower)



Opt. Rectangular Free-Standing Tub

Due to the variety of options allowing you to personalize your home, there may be some options which cannot be combined due to structural limitations. Please check with your New Home or Design Consultant.

**PRELIMINARY**