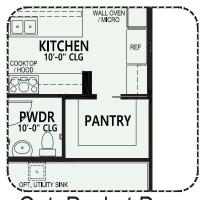

#### **PebbleCreek**

- 2 Bedroom Suites, 2 Baths
- Powder Room
- Great Room with Media Alcove
- Dining Area
- Spacious Den
- Gourmet Kitchen
- Grand Kitchen Island
- Built-in 42" Refrigerator
- Walk-In Pantry
- Walk-up Dry Bar with Upper Cabinets
- Luxurious Master Bath with 42" x 66" Soaking Tub & 42"x 60" Shower and Built-In Seat
- Large Master Walk-In Closet with Direct Access to Laundry
- Deep 2-car Garage
- Tankless Water Heater
- 10' Ceilings Standard
- Standard 8' Height Interior Doors
- 297 sq. ft. Covered Outdoor Living Space
- Enclosed Courtyard with Gate
- Front Yard Landscaping
- Paver Driveway, Entry and **Outdoor Living Space**
- Optional Free-Standing Tub in Master Bath
- Optional Curbless Shower in Master Bath
- Optional Outdoor Kitchen at **Outside Living Space**