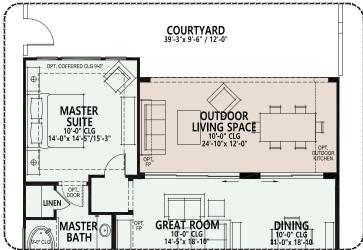

#### **OPTIONS**

#### **PebbleCreek**

At PebbleCreek, you can personalize your home with a variety of options and features.

Opt. 12080 Stackable SGD

Opt. 16080 Stackable SGD

Opt. 8080 SGD at Great Room

Opt. 16080 SGD

Opt. Pocket Door at Pantry

Opt. Pocket Door at Master Bath

Opt. Shower at Bath 2