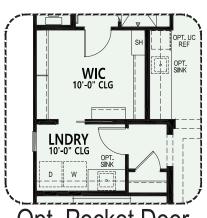

#### **PebbleCreek**

At PebbleCreek, you can personalize your home with a variety of options and features.

Opt. Pocket Door at Master W/C

Opt. Pocket Door at Laundry

Opt. Oval Free-Standing Tub

Opt. Curbless Shower

Opt. Pocket Door at W/C (at Opt. Curbless Shower)

Opt. Rectangular Free-Standing Tub

Due to the variety of options allowing you to personalize your home, there may be some options which cannot be combined due to structural limitations. Please check with your New Home or Design Consultant.