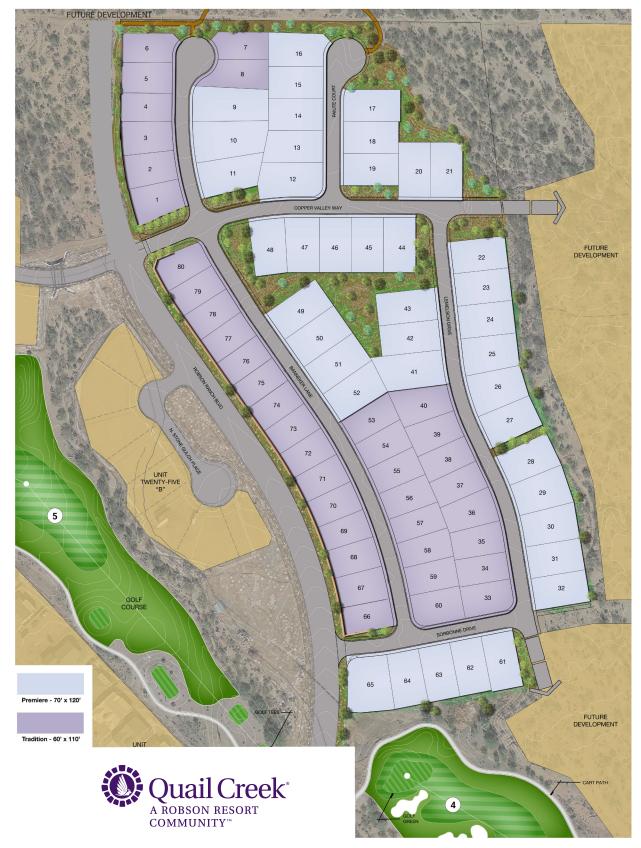

## New Neighborhood - Unit 28

## 1100 N Eagle Hollow Rd Green Valley, AZ 85614 • 888-648-0332 • 520-648-0332 • robson.com

The unit map and/or site map is an artist conception and for illustrative purposes only to show general layout and features of a unit and/or the community. Landscaping that may be shown is for illustrative purposes only and does not intend to represent current landscaping or plans for future landscaping. The unit map and/or site map is not drawn to scale. We reserve the right to discontinue or change specifications at any time. Promotional materials may show features, options, upgrades or improvements that are only available at an additional cost and that are not included unless specifically provided for in the purchase contract. Actual lot sizes and home measurements will vay. Lot size and actual position of the home on the lot will be determined by the site plan and final plot plan based upon the particular home and lot selected. Please check with your New Home or Design Consultant. The housing at any Robson Resort Community<sup>TM</sup> is intended for occupancy by at least one person 55 years of age or older per dwelling unit, although the occupants of a limited number of dwelling units may be younger. One person must be at least 40 years old in each unit. No one in permanent residence under 19 years of age. Homes are offered and sold by Robson Ranch Qual Creek, LLC, owner/agent. Robson Ranch Arizona Construction Company, general contractor, Roo 102284. No offer for sale or lease may be made or accepted prior to buyer's receipt of an Arizona subdivision public report. A public report is available on the state reale state department's webits. Some amenities not included in colled in collected in constitute an offer in any state where registration is required or if in violation of law. © 2023 Robson Communities\*, Inc. All rights reserved. REV. 8/23