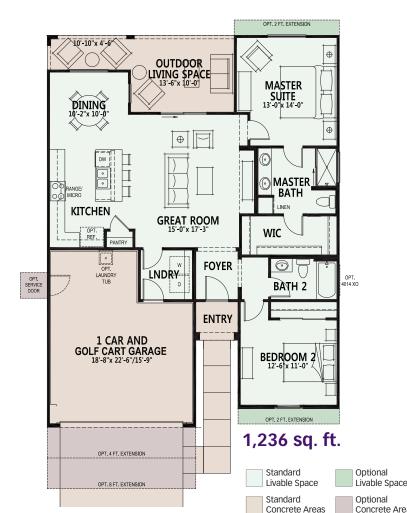

- · 2 Bedrooms, 2 Baths
- Great Room
- Dining Area
- Large Kitchen Island
- Media Alcove in Great Room
- Generous Walk-in Closet In Master Suite
- Laundry Room
- Deep 1-Car Garage With Golf Cart Garage
- 183 sq. ft. Covered Outdoor Living Space