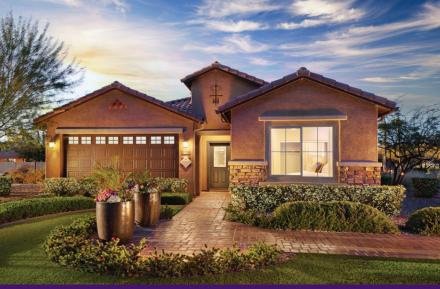

## LIMITED TIME OFFER - FROM \$295,900\*

Discover the perfect blend of luxury and affordability with year-round resort-style living! For a limited time, the Capri home design is **priced from \$295,900**.\*

- · 2 Bedrooms, 2 Baths
- Great Room
- Dining Area
- Large Kitchen Island
- Media Alcove in Great Room
- Generous Walk-in Closet In Master Suite
- Laundry Room
- Deep 1-Car Garage With Golf Cart Garage
- 183 sq. ft. Covered Outdoor Living Space