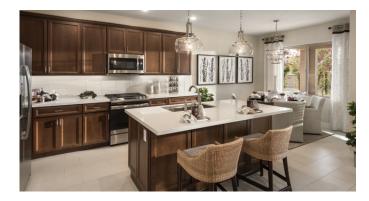

- · 2 Bedrooms, 2 Baths
- Great Room
- Dining Area
- Large Kitchen Island
- Media Alcove in Great Room
- Generous Walk-in Closet In Master Suite
- Laundry Room
- Deep 1-Car Garage With Golf Cart Garage
- 183 sq. ft. Covered Outdoor Living Space