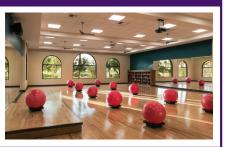

# Studio #1 (2,500 sq. ft. approx.)

- Instructor led group classes up to 50 students
- WellBeats virtual fitness classes on demand – Kickboxing, Vibe, Definitions, Stomp, etc.