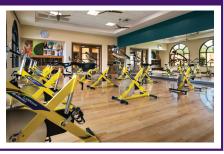

## Studio #3 (900 sq. ft. approx.)

- 12 spin bikes
- 60" TV and DVD system
- Stretching and yoga