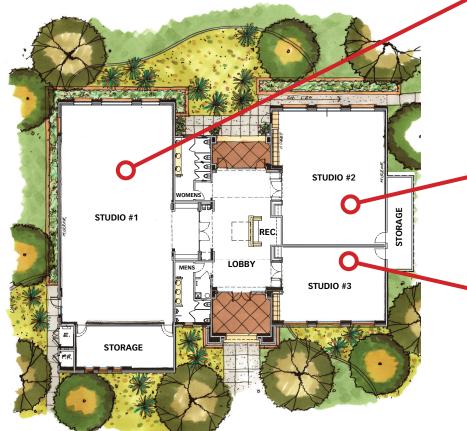

# Studio #1 (2,500 sq. ft. approx.)

- Instructor led group classes up to 50 students
- WellBeats virtual fitness classes on demand – Kickboxing, Vibe, Definitions, Stomp, etc.

### Studio #2 (1,500 sq. ft. approx.)

- Group exercise classes up to 30 students
- Dance studio for Dance Fusion performance group & Showtime theater group

## Studio #3 (900 sq. ft. approx.)

- 12 spin bikes
- 60" TV and DVD system
- Stretching and yoga