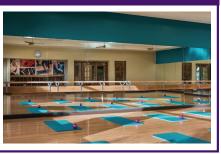

### Studio #2 (1,500 sq. ft. approx.)

- Group exercise classes up to 30 students
- Dance studio for Dance Fusion performance group & Showtime theater group