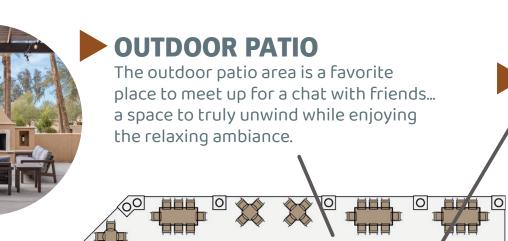

hout notice. This shall not constitute an offer in any state where registration is required or if in violation of law. © 2025 Robson Communities®, Inc. All rights reserved. 23RC013 1/25

















Welcome to your local retreat. An oasis, inviting you to settle in and unwind. To be at ease and let the winds of good company be your compass. Finding fresh delight in dishes you thought you knew. That's the Westwind Tavern commitment. Memorable experiences, exceptional food.

**Service Yard** 

#### **PIZZA STATION**

Nothing brings people together quite like good food. The pizza oven in the dining area provides a quick yet delicious offering.



#### INDOOR DINING

Inspired by tavern charm and steakhouse affluence, the new indoor dining area provides a comfortable gathering atmosphere.



### COFFEE/SNACK BAR

The Coffee/Snack Bar is open to residents and golfers for early morning service.



## INDOOR/ OUTDOOR BAR

The bar area is the central focus, uniting the interior bar and dining with the outdoor bar and patios to the north and the west.

Bar seating is abundant.



\* \* \* \* \*

## PRIVATE DINING ROOM

The private dining room is the perfect space to host smaller, more intimate meals or club/organization meetings.

**Courtyard Patio** 



**Pro Shop** 

Office