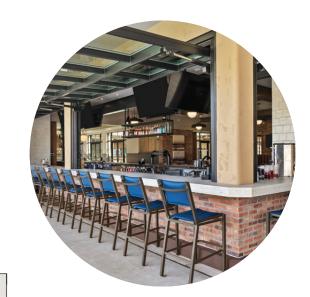

## INDOOR/ OUTDOOR BAR

The bar area is the central focus, uniting the interior bar and dining with the outdoor bar and patios to the north and the west.

Bar seating is abundant.

\* \* \* \* \*