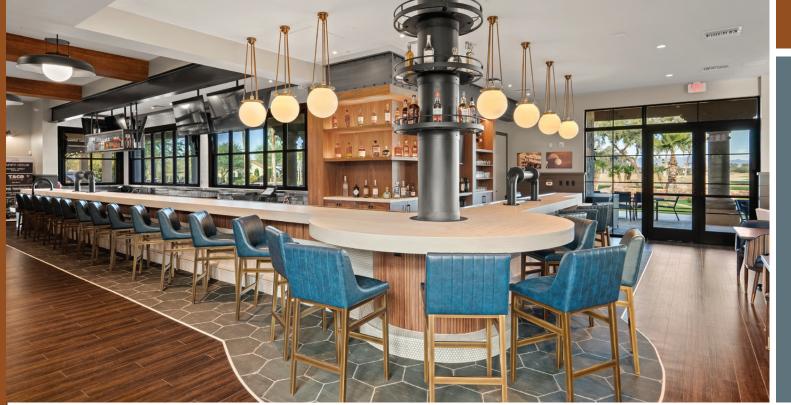

## INDOOR/ OUTDOOR BAR

The bar area is the central focus, uniting the interior bar and dining with the outdoor bar and patios to the north and the west.

Bar seating is abundant.

\* \* \* \* \*