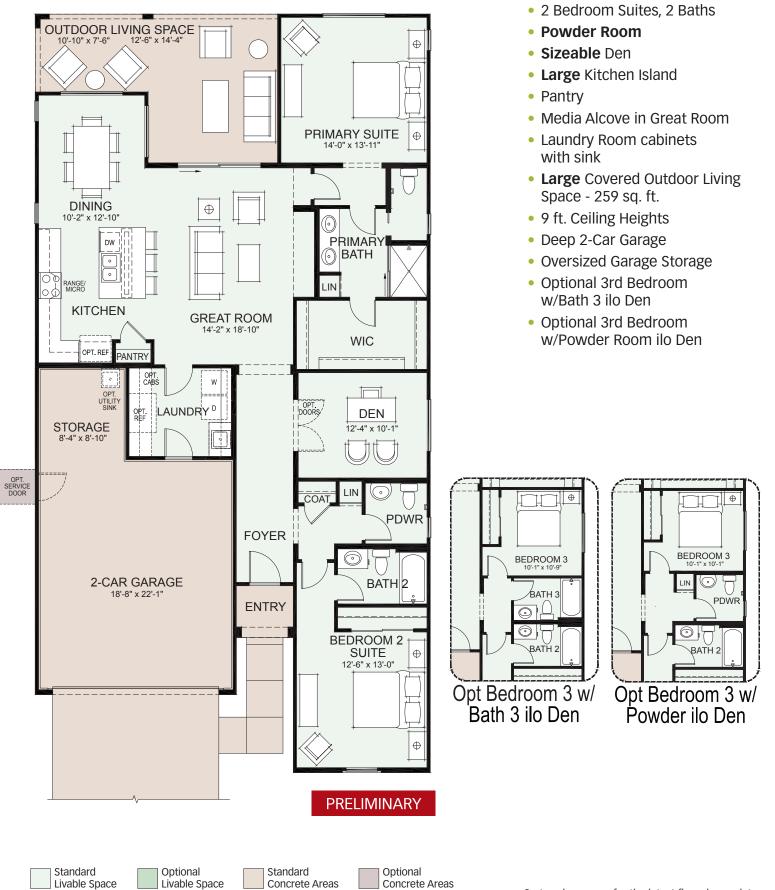

## Arcadia 1,759 sq. ft.

## Arcadia 1,759 sq. ft.

**Oasis Series** 

**Robson Ranch Arizona**