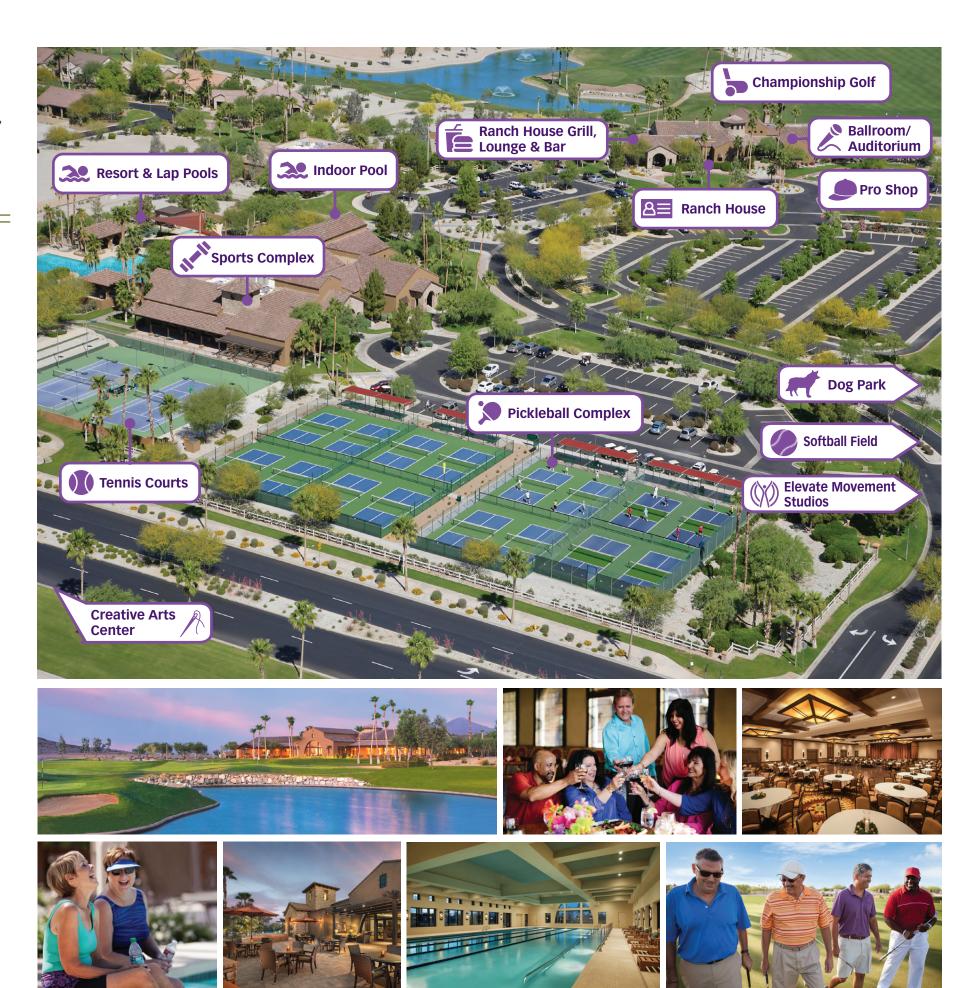

| GATED ENTRY                                                                                                                                                                                                                                                                                                                                                               | AMENITIES<br>OFFERED AT<br>ROBSON RANCH | OTHER MASTER-PLANNED COMM./HOMEBUILDERS (AMENITIES FOR ACTIVE ADULTS) |
|---------------------------------------------------------------------------------------------------------------------------------------------------------------------------------------------------------------------------------------------------------------------------------------------------------------------------------------------------------------------------|-----------------------------------------|-----------------------------------------------------------------------|
| ROBSON RANCH GOLF CLUB  18-hole championship golf course Complete practice facility - Putting & chipping greens - Driving range Fully stocked pro shop                                                                                                                                                                                                                    |                                         |                                                                       |
| SPORTS & AQUATICS COMPLEX  16 Pickleball courts Resort-style outdoor pool Covered whirlpool Grandchildren's outdoor pool Indoor pool with lap lanes State-of-the-art fitness center Dance, yoga & aerobics room Luxurious men's & women's locker rooms Massage and steam rooms Multi-purpose activity rooms Lighted tennis courts Softball field Elevate Movement Studios |                                         |                                                                       |
| RANCH HOUSE Ranch House Grill & Lounge Private dining TV lounge/coffee bar Large ballroom with stage Multi-purpose rooms Billiards                                                                                                                                                                                                                                        |                                         |                                                                       |
| CREATIVE ARTS CENTER Woodcarving studio Sewing & crafts room Quilting studio Ceramics, stained glass & painting Gallery showing residents' talents Wood shop Pottery & gourds                                                                                                                                                                                             |                                         |                                                                       |
| THE GREAT OUTDOORS Walking paths Dog park                                                                                                                                                                                                                                                                                                                                 | <b>I</b>                                |                                                                       |