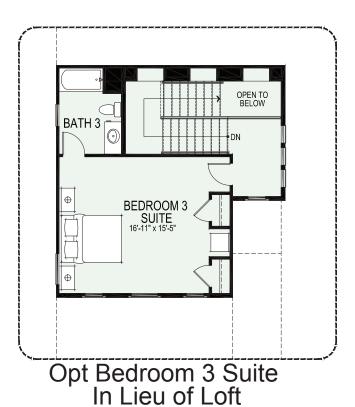

#### Robson Ranch Arizona

- 2 Bedroom Suites, 3 Baths
- Powder Room
- Sizeable Den
- Large Kitchen Island
- Pantry
- Laundry Room cabinets with sink
- Large Covered Outdoor Living Space - 264 sq. ft.
- 9 ft. Ceiling Heights
- Deep 2-Car Garage
- 2nd Floor Loft
- Optional Shower at Bath 2
- Optional Bedroom 3 Suite in lieu of Loft
- Optional Formal Dining in lieu of Den