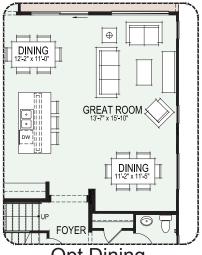

#### PRIMARY SUITE OUTDOOR LIVING SPACE 22'-0" x 12'-0" **PRIMARY** $\oplus$ $\odot$ **BATH DINING** 12'-2" x 11'-0" GREAT ROOM 13'-7" x 15'-10" **WIC** RANGE MICRO DW PANTRY DEN 11'-0" x 11'-0 KITCHEN LAUNDRY D PDWR STOR W **FOYER** LIN OPT. SERVICE DOOR BATH 2 0 **ENTRY** BEDROOM 2 2 CAR GARAGE SUITE **1ST FLOOR PRELIMINARY** Optional Standard Optional Standard

#### Robson Ranch Arizona

- 2 Bedroom Suites, 3 Baths
- Powder Room
- Sizeable Den
- Large Kitchen Island
- Pantry
- Laundry Room cabinets with sink
- Large Covered Outdoor Living Space - 264 sq. ft.
- 9 ft. Ceiling Heights
- Deep 2-Car Garage
- 2nd Floor Loft
- Optional Shower at Bath 2
- Optional Bedroom 3 Suite in lieu of Loft
- Optional Formal Dining in lieu of Den