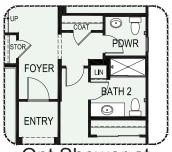

UTDOOR LIVING SPACE 22'-0" x 12'-0" **PRIMARY** $\oplus$ $\odot$ **BATH DINING** 12'-2" x 11'-0" GREAT ROOM 13'-7" x 15'-10" **WIC** RANGE MICRO DW PANTRY DEN 11'-0" x 11'-0 KITCHEN LAUNDRY D PDWR STOR W **FOYER** LIN OPT. SERVICE DOOR BATH 2 0 **ENTRY** BEDROOM 2 2 CAR GARAGE SUITE **1ST FLOOR PRELIMINARY** Optional Standard Optional Standard

Livable Space

Livable Space

Concrete Areas

Concrete Areas

## Oasis Series

#### Robson Ranch Arizona

- 2 Bedroom Suites, 3 Baths
- Powder Room
- Sizeable Den
- Large Kitchen Island
- Pantry
- Laundry Room cabinets with sink
- Large Covered Outdoor Living Space - 264 sq. ft.
- 9 ft. Ceiling Heights
- Deep 2-Car Garage
- 2nd Floor Loft
- Optional Shower at Bath 2
- Optional Bedroom 3 Suite in lieu of Loft
- Optional Formal Dining in lieu of Den



Opt Shower at Bath 2



## Oasis Series

# Enchantment 2,459 sq. ft.

#### Robson Ranch Arizona







PRELIMINARY