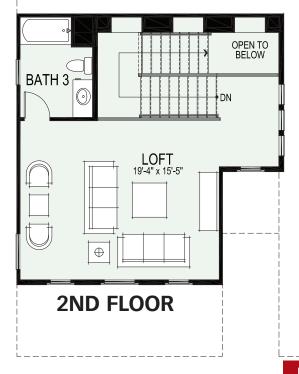

#### Robson Ranch Arizona

- 2 Bedroom Suites, 3 Baths
- Powder Room
- Sizeable Den
- Large Kitchen Island
- Pantry
- Laundry Room cabinets with sink
- Large Covered Outdoor Living Space - 264 sq. ft.
- 9 ft. Ceiling Heights
- Deep 2-Car Garage
- 2nd Floor Loft
- Optional Shower at Bath 2
- Optional Bedroom 3 Suite in lieu of Loft
- Optional Formal Dining in lieu of Den