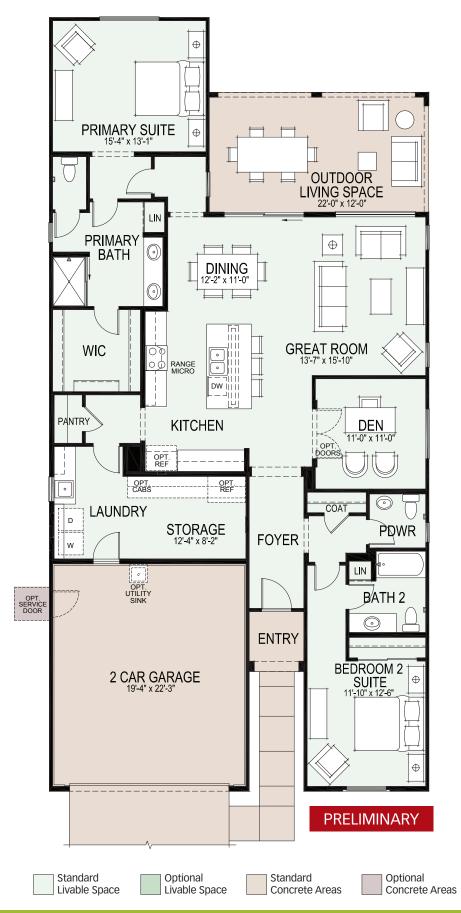

# Paradise 1,963 sq. ft.

## Oasis Series Robson Ranch Arizona

- 2 Bedroom Suites, 2 Baths
- Powder Room
- Sizable Den
- Large Kitchen Island
- Pantry
- **Oversized** Laundry Room with storage & cabinets with sink
- Large Covered Outdoor Living Space - 264 sq. ft.
- 9 ft. Ceiling Heights
- Deep 2-Car Garage
- Optional Formal Dining
  in lieu of Den
- Optional Shower at Bath 2