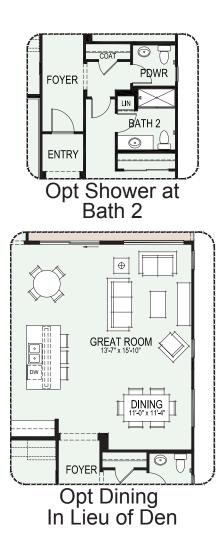

## Oasis Series Robson Ranch Arizona

- 2 Bedroom Suites, 2 Baths
- Powder Room
- Sizable Den
- Large Kitchen Island
- Pantry
- **Oversized** Laundry Room with storage & cabinets with sink
- Large Covered Outdoor Living Space - 264 sq. ft.
- 9 ft. Ceiling Heights
- Deep 2-Car Garage
- Optional Formal Dining
  in lieu of Den
- Optional Shower at Bath 2